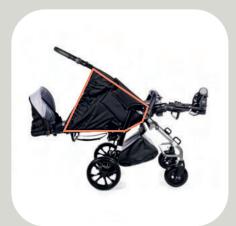

# FEATURES / SAFETY AND COMFORT

TILT IN SPACE SEAT simple mechanism RECLINING BACKREST wide range of adjustments ADJUSTABLE AND ANGLE TILT FOOTREST simple and quick adjustment