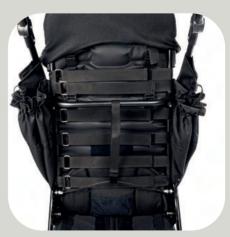

The one-piece construction **Yeti** stroller allows for a quick and easy folding which facilitates daily use, storage and transport.

The adjustable tension system uses 14 independent velcro straps (7 on the seat and 7 on the backrest), to customize **support and stiffness** to the child's needs by tightening or loosening specific points.