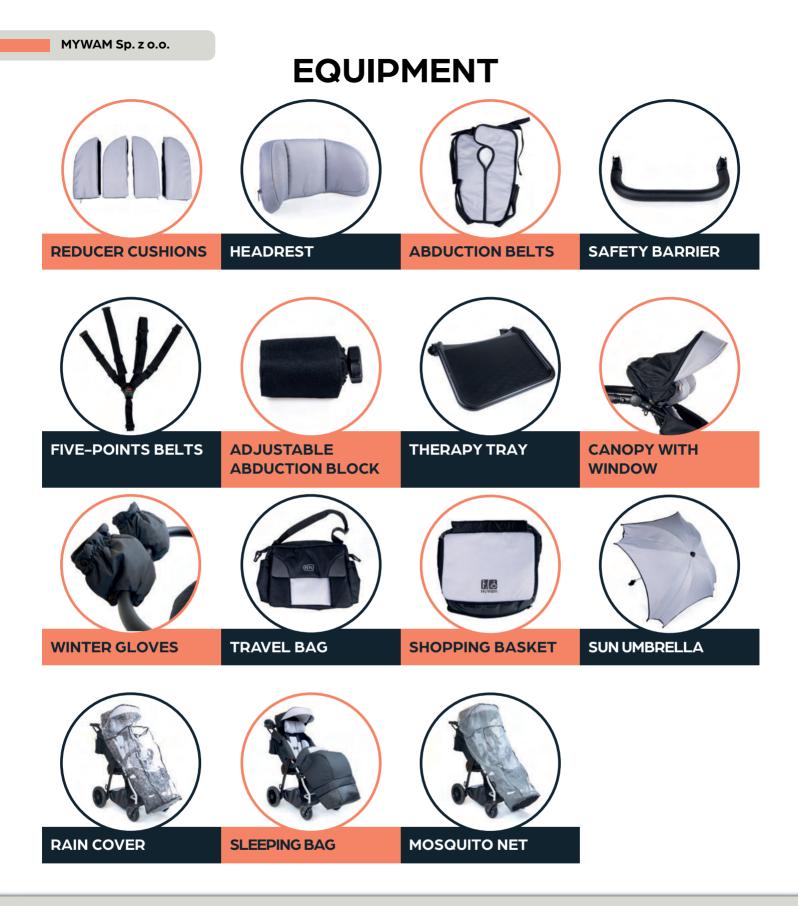

ANGLE TILT FOOTREST simple and quick adjustment



## WINDSTOPPER

multifunctional upholstery

#### FOLDING LIGHTWEIGHT FRAME

ease of storage and transportation

#### DRIVING SUPPORT comfort for the bumpiest journeys



**Yeti** is equipped with a multifunctional windstopper that not only comes in handy during windy conditions but also protects against unnecessary arm movement and limits visual stimulation.



The one-piece construction **Yeti** stroller allows for a quick and easy folding which facilitates daily use, storage and transport.



The adjustable tension system uses 14 independent velcro straps (7 on the seat and 7 on the backrest), to customize **support and stiffness** to the child's needs by tightening or loosening specific points.

# FUNCTIONAL ACCESSORIES IN PRACTICE





## **TECHNICAL PARAMETERS OF THE STROLLER**

seat width: 28\*/43 cm effective seat depth: 31 – 45 cm backrest height: 65 – 85 cm backrest width: 25\*/42 cm distance between footplate and seat: 28,5 – 43,5 cm, 7 positions \*values are given with inserts total weight: **23 – 26 kg** stroller length: **114,5 – 146 cm** stroller height: **117 – 133 cm** stroller width: **67 cm** 

IMPORTANT NOTE! The choice of a medical device appropriate for a specific disease entity and condition of the patient must be made with the help of a specialist doctor or physiotherapist. Before use, read the operating manual and the label or consult your doctor, as this medical device may not be suitable for you.