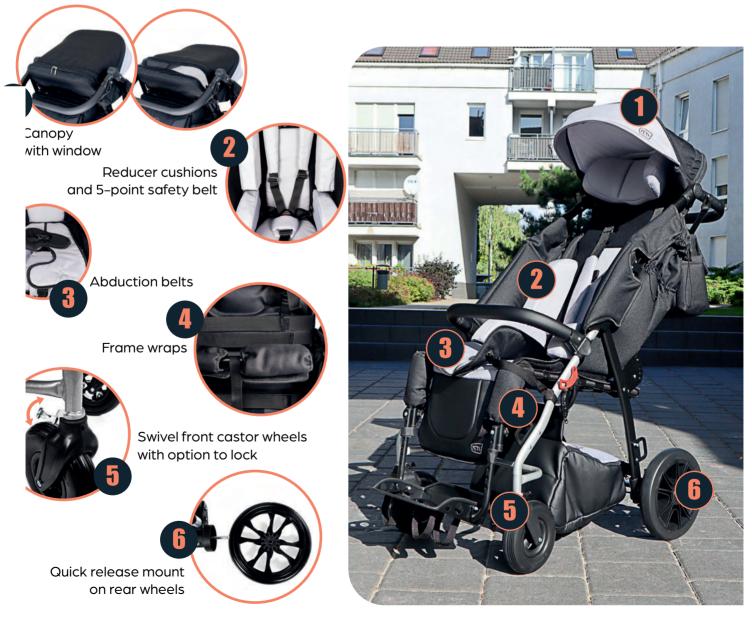

# FUNCTIONAL ACCESSORIES IN PRACTICE

# FEATURES / SAFETY AND COMFORT

TILT IN SPACE SEAT simple mechanism RECLINING BACKREST wide range of adjustments ADJUSTABLE AND ANGLE TILT FOOTREST simple and quick adjustment

## WINDSTOPPER

multifunctional upholstery

#### DRIVING SUPPORT comfort for the bumpiest journeys

**Yeti** is equipped with a multifunctional windstopper that not only comes in handy during windy conditions but also protects against unnecessary arm movement and limits visual stimulation.