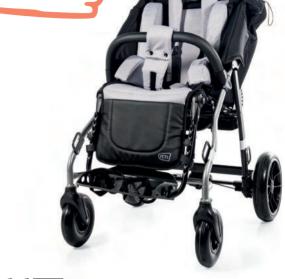

# FEATURES / SAFETY AND COMFORT

TILT IN SPACE SEAT simple mechanism RECLINING BACKREST wide range of adjustments ADJUSTABLE AND ANGLE TILT FOOTREST simple and quick adjustment

#### DRIVING SUPPORT comfort for the bumpiest journeys

**Yeti** is equipped with a multifunctional windstopper that not only comes in handy during windy conditions but also protects against unnecessary arm movement and limits visual stimulation.