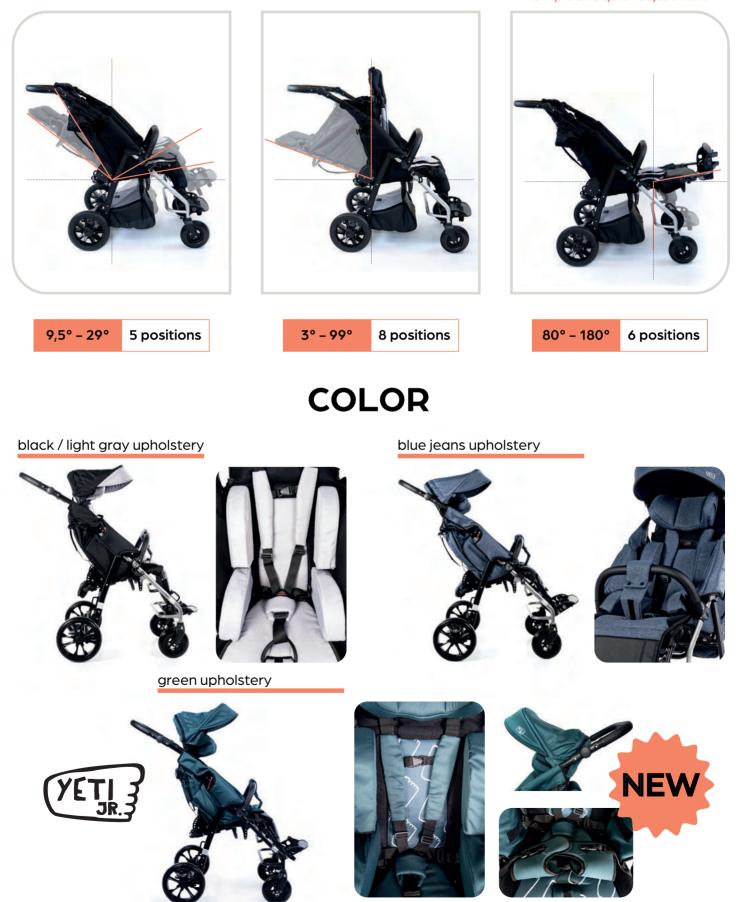

# FEATURES / SAFETY AND COMFORT

TILT IN SPACE SEAT simple mechanism RECLINING BACKREST wide range of adjustments ADJUSTABLE AND ANGLE TILT FOOTREST simple and quick adjustment

The one-piece construction **Yeti** stroller allows for a quick and easy folding which facilitates daily use, storage and transport.

The adjustable tension system uses 14 independent velcro straps (7 on the seat and 7 on the backrest), to customize **support and stiffness** to the child's needs by tightening or loosening specific points.

## **TECHNICAL PARAMETERS OF THE STROLLER**

seat width: 28\*/43 cm effective seat depth: 31 – 45 cm backrest height: 65 – 85 cm backrest width: 25\*/42 cm distance between footplate and seat: 28,5 – 43,5 cm, 7 positions \*values are given with inserts total weight: **23 – 26 kg** stroller length: **114,5 – 146 cm** stroller height: **117 – 133 cm** stroller width: **67 cm** 