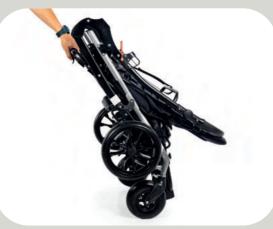

#### FOLDING LIGHTWEIGHT FRAME

ease of storage and transportation

The one-piece construction **Yeti** stroller allows for a quick and easy folding which facilitates daily use, storage and transport.

The adjustable tension system uses 14 independent velcro straps (7 on the seat and 7 on the backrest), to customize **support and stiffness** to the child's needs by tightening or loosening specific points.