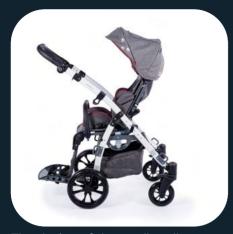

## GENERAL INFORMATION

The GRIZZLY special needs stroller is designed for the children who are unable to walk or sit in a correct position as a result of injuries, diseases or motor dysfunctions. The stroller is suitable for children at a height of 85 – 140 cm and a maximum weight of 45 kg

#### FOLDING LIGHTWEIGHT FRAME

ease of storage, transportation and dismantling