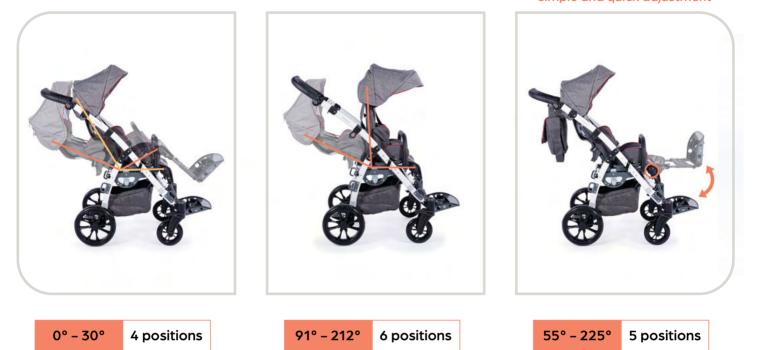

#### **TILT IN SPACE SEAT** simple mechanism

**RECLINING BACKREST** wide range of adjustments

**ADJUSTABLE AND** ANGLE TILT FOOTREST simple and quick adjustment