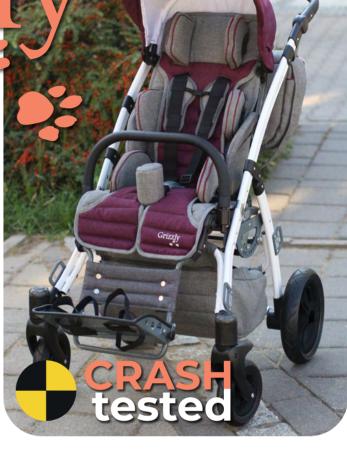

Crash-tested for safety, Grizzly is perfectly suited for use in specially adapted vehicles.