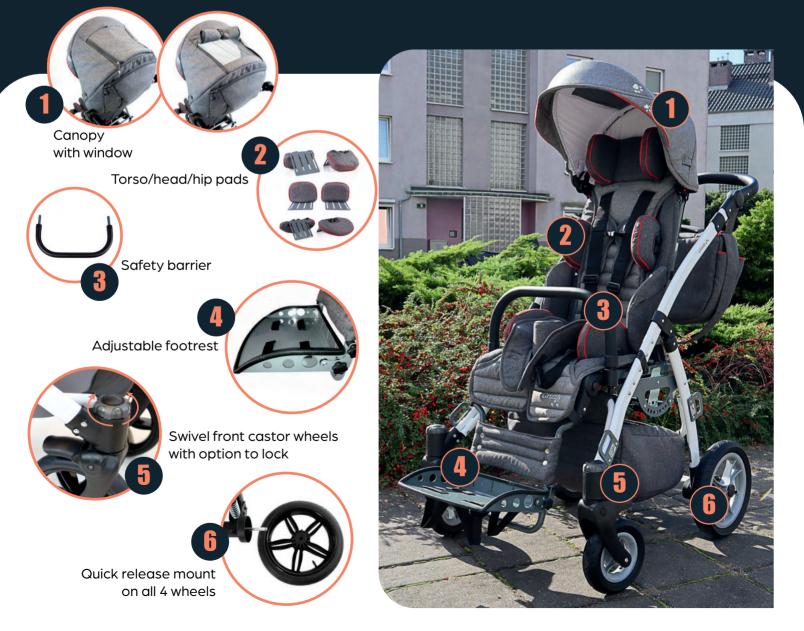

**GRIZZLY** is equipped with the **"I Grow With You"** system that allows you for a smooth extension of the backrest height and seat depth as you child grows. Moreover **GRIZZLY** offers you a comprehensive stabilization system consisting of adjustable pads at the level of the head, hips and chest – together with a fully adjustable footrest, tilt in space seat and reclining backrest we bring you a stroller that is tailored to fit your child's needs and will serve for years.

#### **TILT IN SPACE SEAT** simple mechanism

**RECLINING BACKREST** wide range of adjustments

**ADJUSTABLE AND** ANGLE TILT FOOTREST simple and quick adjustment

#### **I GROW WITH YOU** reducing insert

"I GROW WITH YOU" system allows to extend the seat depth up to 37 cm, backrest height up to 70 cm (no tools required). Designed to adapt and evolve!

#### **STABILIZATION SYSTEM** adjustable pads

complete support system Α consisting of a four independent pairs of pads (head, torso, hips and lateral) guarantees maximum of adjustment possibilities as well as highest comfort and safety during travel.

The construction of main elements allows you to dismantle **Grizzly** into 2 separate units - the frame and the seat. All wheels are also removable.

The stroller is equipped with an adjustable rear suspension in the rear wheels, swivel front castor wheels with option to lock, central brake and a tilt-foot.