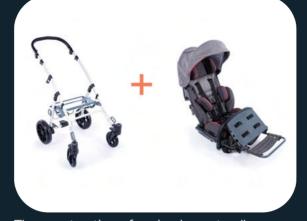

The construction of main elements allows you to dismantle **Grizzly** into 2 separate units - the frame and the seat. All wheels are also removable.

The stroller is equipped with an adjustable rear suspension in the rear wheels, swivel front castor wheels with option to lock, central brake and a tilt-foot.