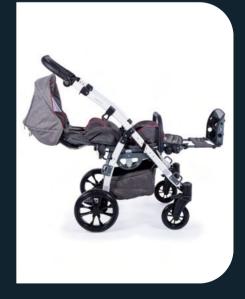

#### **REVERSIBLE SEAT** arrange your travel easily

#### DRIVING SUPPORT comfort for the bumpiest journeys

The design of the stroller allows you to easily rotate the seat opposite to the driving direction. Thanks to this feature you can keep an eye on your child all the time.