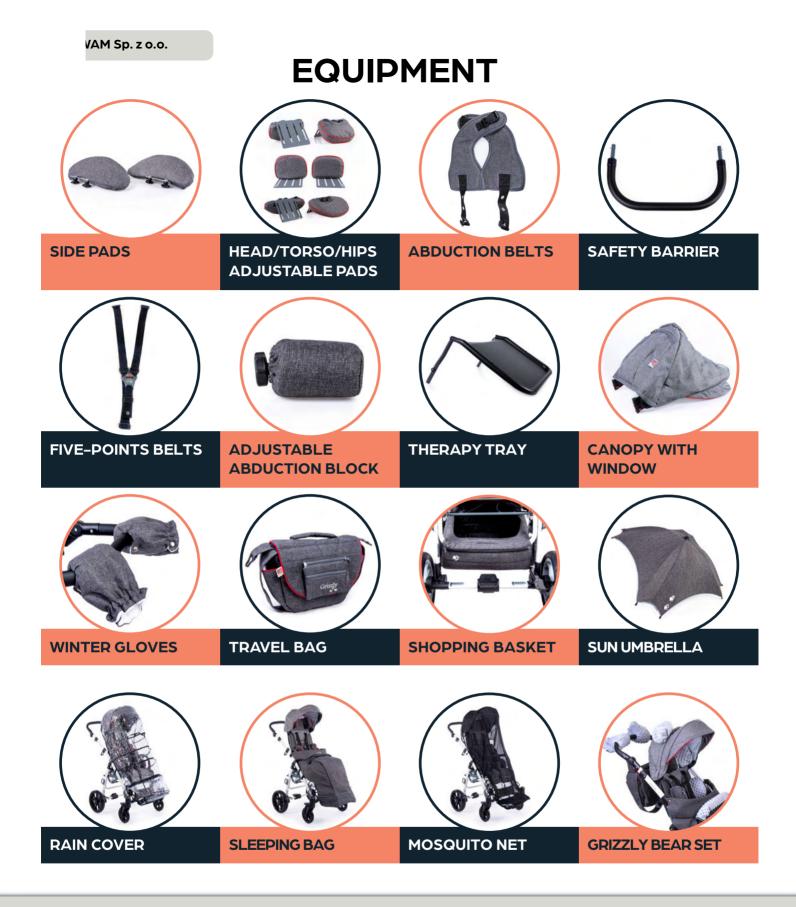

the stroller into cozy bed, perfect for a short rest or a nap.

MYWAM Sp. z o.o.

#### **REVERSIBLE SEAT** arrange your travel easily

#### FOLDING LIGHTWEIGHT FRAME

ease of storage, transportation and dismantling

#### DRIVING SUPPORT comfort for the bumpiest journeys



The design of the stroller allows you to easily rotate the seat opposite to the driving direction. Thanks to this feature you can keep an eye on your child all the time.



The construction of main elements allows you to dismantle **Grizzly** into 2 separate units - the frame and the seat. All wheels are also removable.



The stroller is equipped with an adjustable rear suspension in the rear wheels, swivel front castor wheels with option to lock, central brake and a tilt-foot.

## FUNCTIONAL ACCESSORIES IN PRACTICE





### **TECHNICAL PARAMETERS OF THE STROLLER**

seat width: **18\* – 40 cm** effective seat depth: **25 – 37 cm** backrest height: **57 – 70 cm** backrest width: **18\* – 34 cm** distance between footplate and seat: **23 – 40,5 cm, 7 positions** \*values are given with pads total weight: **20 – 24 kg** stroller length: **82 – 135 cm** stroller height: **108 – 123 cm** stroller width: **65 cm** 

IMPORTANT NOTE! The choice of a medical device appropriate for a specific disease entity and condition of the patient must be made with the help of a specialist doctor or physiotherapist. Before use, read the operating manual and the label or consult your doctor, as this medical device may not be suitable for you.