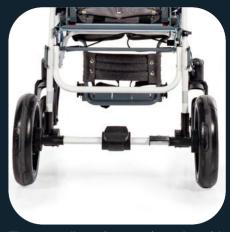

The construction of main elements allows you to dismantle **Grizzly** into 2 separate units - the frame and the seat. All wheels are also removable.

The stroller is equipped with an adjustable rear suspension in the rear wheels, swivel front castor wheels with option to lock, central brake and a tilt-foot.