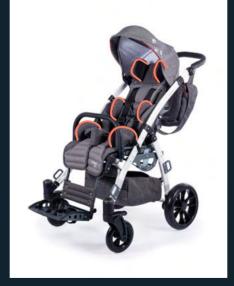

**GRIZZLY** is equipped with the **"I Grow With You"** system that allows you for a smooth extension of the backrest height and seat depth as you child grows. Moreover **GRIZZLY** offers you a comprehensive stabilization system consisting of adjustable pads at the level of the head, hips and chest – together with a fully adjustable footrest, tilt in space seat and reclining backrest we bring you a stroller that is tailored to fit your child's needs and will serve for years.

#### **STABILIZATION SYSTEM** adjustable pads

complete support system Α consisting of a four independent pairs of pads (head, torso, hips and lateral) guarantees maximum of adjustment possibilities as well as highest comfort and safety during travel.

#### **TILT IN SPACE SEAT** simple mechanism

**RECLINING BACKREST** wide range of adjustments

**ADJUSTABLE AND** ANGLE TILT FOOTREST simple and quick adjustment