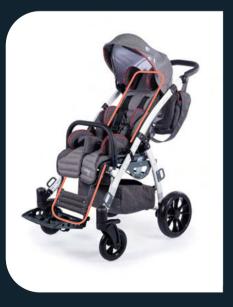

#### **STABILIZATION SYSTEM** adjustable pads

complete support system Α consisting of a four independent pairs of pads (head, torso, hips and lateral) guarantees maximum of adjustment possibilities as well as highest comfort and safety during travel.