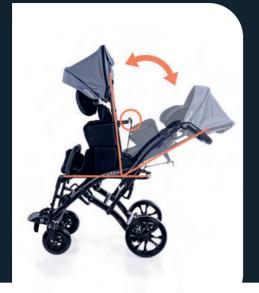

## **GENERAL INFORMATION**

ALFA FLEX – a special needs stroller with a three-piece molded seat from Stabilo and "I grow with you" system. It is dedicated to children at a height of 100 - 150 cm and and a maximum weight of 55 kg.

This innovative stroller has been designed with the thought of maximum comfort and individual adjustment to the user's needs. Both the seat and backrest of the stroller consist of removable Stabilo orthopedic cushions, which provide excellent body support and stabilize the user's posture.

Combined with the possibility of of quick and easy backrest recline, tiled seat, adjustable footrest vacuum fixated cushions, we obtain a comprehensive product that ensures maximum safety and functionality for many years.







RECLINING BACKREST

TILT IN SPACE SEAT

#### ADJUSTABLE FOOTREST

### **INDICATIONS**

- paralysis and paresis of lower limbs various origins
- paralysis and paresis of the trunk
- postural weakening of muscles responsible for maintaining the correct body position
- cerebral palsy
- myelomeningocele
- muscular dystrophies

#### CONTRAINDICATIONS

In case of any contraindications to sitting position &/or passive verticalization stroller adjustments should be consulted with physiotherapist or physician-in-charge.

# CONSTRUCTION

The construction of the special ALFA FLEX stroller consists of two basic elements: a frame with a seat and a backrest. The backrest is fixed to the seat with the help of a simple locking mechanism (check the manual for details).

Additionally, the set includes