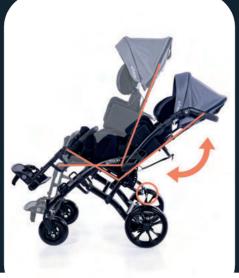

## **GENERAL INFORMATION**

ALFA FLEX – a special needs stroller with a three-piece molded seat from Stabilo and "I grow with you" system. It is dedicated to children at a height of 100 - 150 cm and and a maximum weight of 55 kg.

This innovative stroller has been designed with the thought of maximum comfort and individual adjustment to the user's needs. Both the seat and backrest of the stroller consist of removable Stabilo orthopedic cushions, which provide excellent body support and stabilize the user's posture.

Combined with the possibility of of quick and easy backrest recline, tiled seat, adjustable footrest vacuum fixated cushions, we obtain a comprehensive product that ensures maximum safety and functionality for many years.







RECLINING BACKREST

TILT IN SPACE SEAT

#### ADJUSTABLE FOOTREST

### **INDICATIONS**

- paralysis and paresis of lower limbs various origins
- paralysis and paresis of the trunk
- postural weakening of muscles responsible for maintaining the correct body position
- cerebral palsy
- myelomeningocele
- muscular dystrophies

#### CONTRAINDICATIONS

In case of any contraindications to sitting position &/or passive verticalization stroller adjustments should be consulted with physiotherapist or physician-in-charge.

# CONSTRUCTION

The construction of the special ALFA FLEX stroller consists of two basic elements: a frame with a seat and a backrest. The backrest is fixed to the seat with the help of a simple locking mechanism (check the manual for details).

Additionally, the set includes 3