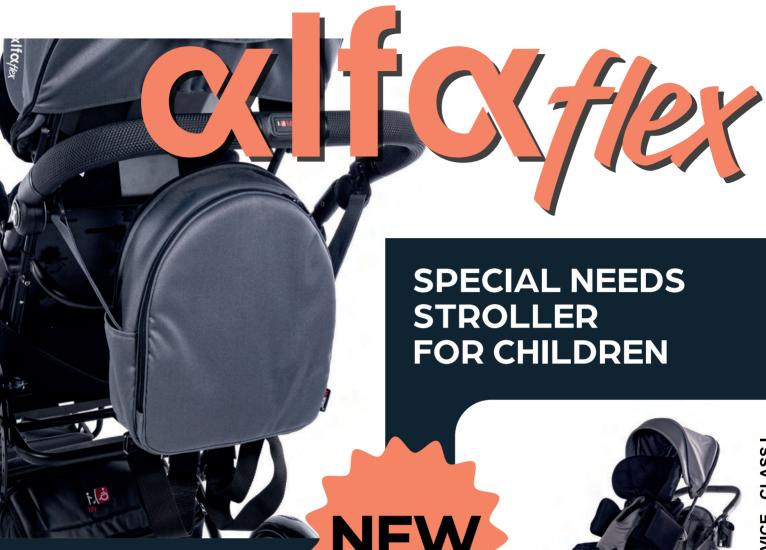

## **GENERAL INFORMATION**

ALFA FLEX – a special needs stroller with a three-piece molded seat from Stabilo and "I grow with you" system. It is dedicated to children at a height of 100 - 150 cm and and a maximum weight of 55 kg.

This innovative stroller has been designed with the thought of maximum comfort and individual adjustment to the user's needs. Both the seat and backrest of the stroller consist of removable Stabilo orthopedic cushions, which provide excellent body support and stabilize the user's posture.

Combined with the possibility of of quick and easy backrest recline, tiled seat, adjustable footrest vacuum fixated cushions, we obtain a comprehensive product that ensures maximum safety and functionality for many years.







RECLINING BACKREST

TILT IN SPACE SEAT

#### AD