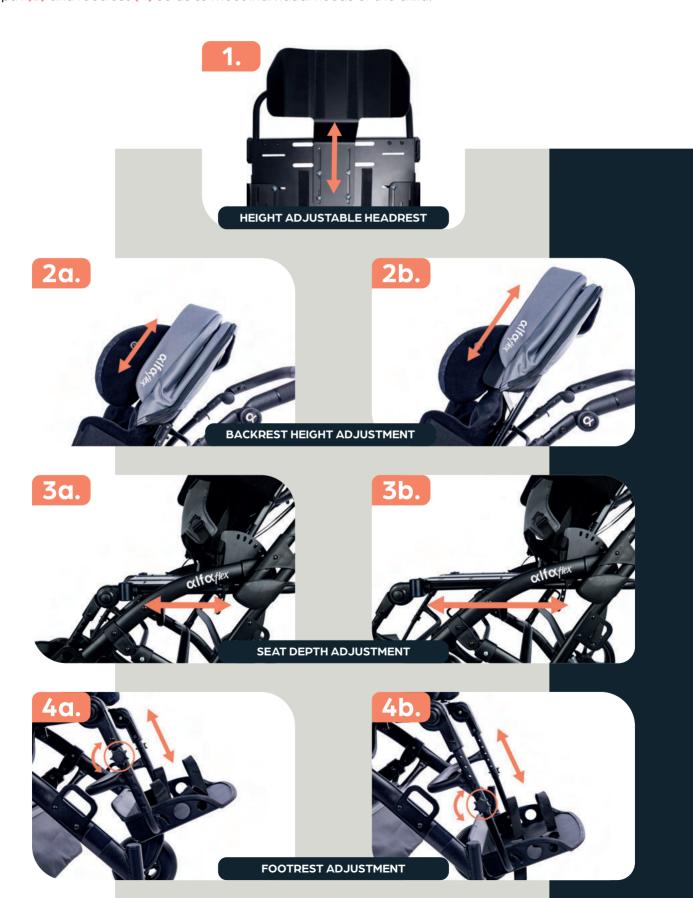

## **PARAMETER MODIFICATION**

**Stabilo vacUum posture cushions allow for most precise fitting**. Adjustment is simple, allowing precise fit of the shape of the seat and backrest, which increases comfort and improves the ergonomics of the seat.

Alfa flex allows you to adjust the height of the headrest (1), height of the backrest (2) as well as seat depth (3) and footrest (4) so as to meet individual needs of the child.