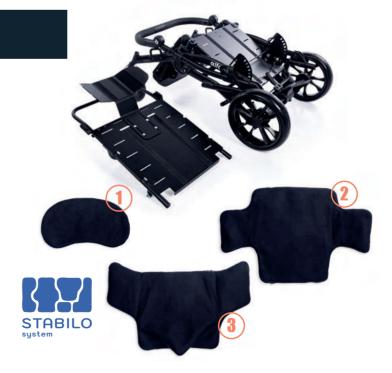

# CONSTRUCTION

The construction of the special ALFA FLEX stroller consists of two basic elements: a frame with a seat and a backrest. The backrest is fixed to the seat with the help of a simple locking mechanism (check the manual for details).

Additionally, the set includes 3 types of modlable cushions - a Stabilo headrest cushion (1), a Stabilo backrest cushion stabilizing the back and a Stabilo seat cushion with a wedge and side **supports** (3). The special construction of the cushions supports the correct positioning of the spine and reduces pressure on sensitive body points, preventing pressure sores and discomfort.