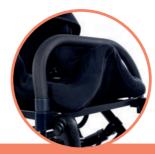

# CONSTRUCTION

The construction of the special ALFA FLEX stroller consists of two basic elements: a frame with a seat and a backrest. The backrest is fixed to the seat with the help of a simple locking mechanism (check the manual for details).

Additionally, the set includes 3 types of modlable cushions - a Stabilo headrest cushion (1), a Stabilo backrest cushion stabilizing the back and a Stabilo seat cushion with a wedge and side **supports** (3). The special construction of the cushions supports the correct positioning of the spine and reduces pressure on sensitive body points, preventing pressure sores and discomfort.