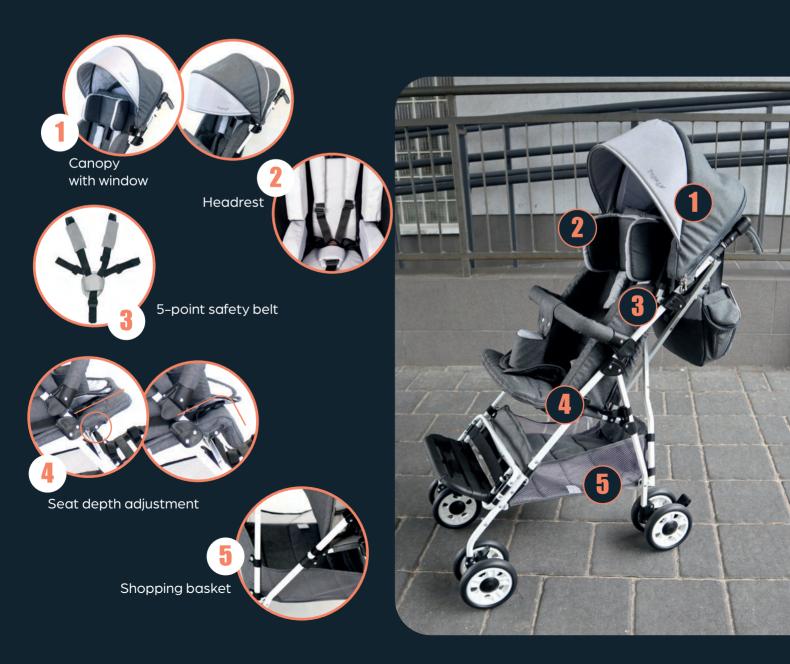

nsion on all four wheels, swivel front castor wheels with option to lock, two independent rear wheel brakes and a tilt-foot.

storage and transport.

The one-piece, **umbrella construction** of **Pegaz** stroller allows for quick and easy folding which due to its compact size and low weight facilitates daily use,

### INDICATIONS

- paralysis and paresis of lower limbs various origins
- paralysis and paresis of the trunk
- weakness of postural muscles, responsible for maintenance correct body position
- e cerebral palsy
- myelomeningocele
- muscular dystrophies

### CONTRAINDICATIONS

In case of any contraindications to sitting position &/or passive verticalization stroller adjustments should be consulted with physiotherapist or physician-in-charge.

## FUNCTIONAL ACCESSORIES IN PRACTICE





### **TECHNICAL PARAMETERS OF THE STROLLER**

seat width: **30\*/38 cm** effective seat depth: **25/33 cm** backrest height: **50/60 cm** backrest width: **30\*/37 cm** distance between footplate and seat: **20, 30, 40 cm, 3 positions** \*values are given with inserts total weight: **10 – 19,6 kg** stroller length: **90 – 108 cm** stroller height: **106 – 130 cm** stroller width: **56 cm** 

IMPORTANT NOTE! The choice of a medical device appropriate for a specific disease entity and condition of the patient must be made with the help of a specialist doctor or physiotherapist. Before use, read the operating manual and the label or consult your doctor, as this medical device may not be suitable for you.