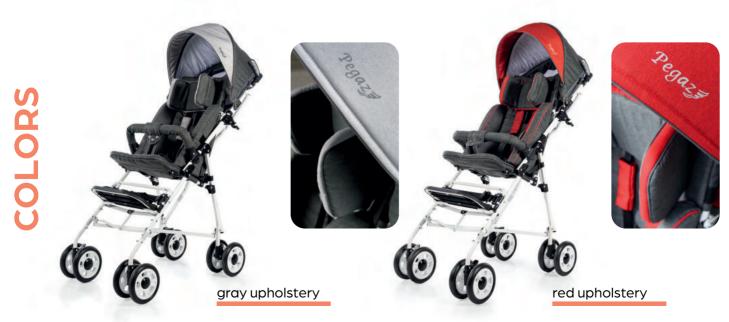

**PEGAZ** is an ultralight umbrella type stroller made of aluminium and steel alloys equipped with the "I Grow With You" system, narrowing inserts, reclining backrest and a wide range of accessories. Simple to fold and unhold, conveniently compact (starting from 10 kg) and easy to manoeuvre – **PEGAZ** will be your day-to-day support for many years.