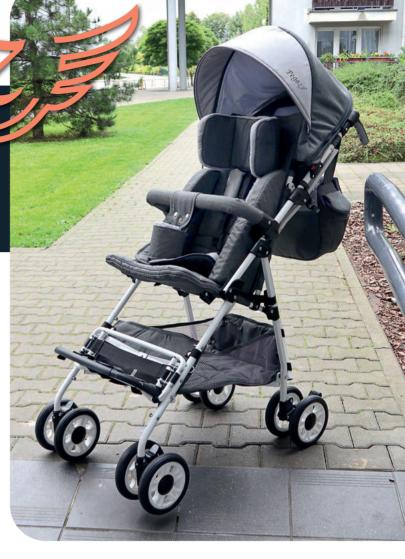

### GENERAL INFORMATION

FOR CHILDREN

The PEGAZ special needs stroller is designed for the children who are unable to walk or sit in a correct position as a result of injuries, diseases or motor dysfunctions. The stroller is suitable for users at a height of 80 - 140 cm and a maximum weight of 40 kg.

**PEGAZ** is an ultralight umbrella type stroller made of aluminium and steel alloys equipped with the "I Grow With You" system, narrowing inserts, reclining backrest and a wide range of accessories. Simple to fold and unhold, conveniently compact (starting from 10 kg) and easy to manoeuvre – **PEGAZ** will be your day-to-day support for many years.