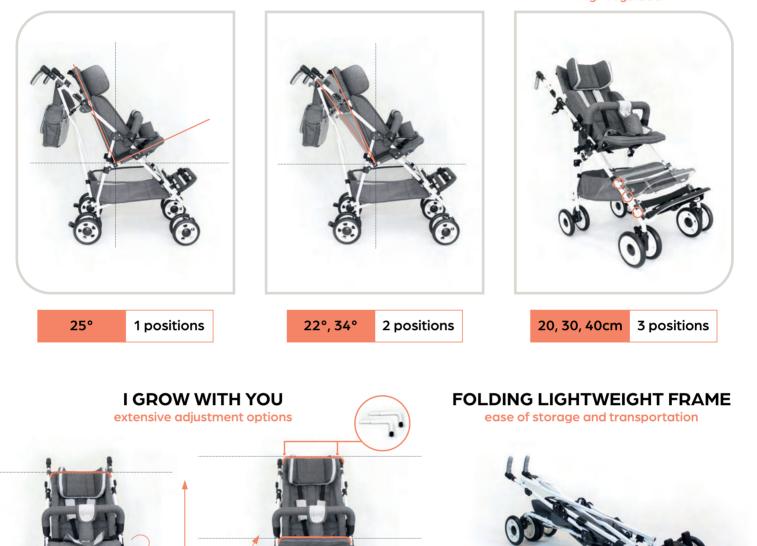

# FEATURES / SAFETY AND COMFORT

SEAT POSITION angle parameter BACKREST RECLINE angles parameters ADJUSTABLE FOOTREST high regulation

### **TECHNICAL PARAMETERS OF THE STROLLER**

seat width: **30\*/38 cm** effective seat depth: **25/33 cm** backrest height: **50/60 cm** backrest width: **30\*/37 cm** distance between footplate and seat: **20, 30, 40 cm, 3 positions** \*values are given with inserts total weight: **10 – 19,6 kg** stroller length: **90 – 108 cm** stroller height: **106 – 130 cm** stroller width: **56 cm** 

storage and transport.

The one-piece, **umbrella construction** of **Pegaz** stroller allows for quick and easy folding which due to its compact size and low weight facilitates daily use,