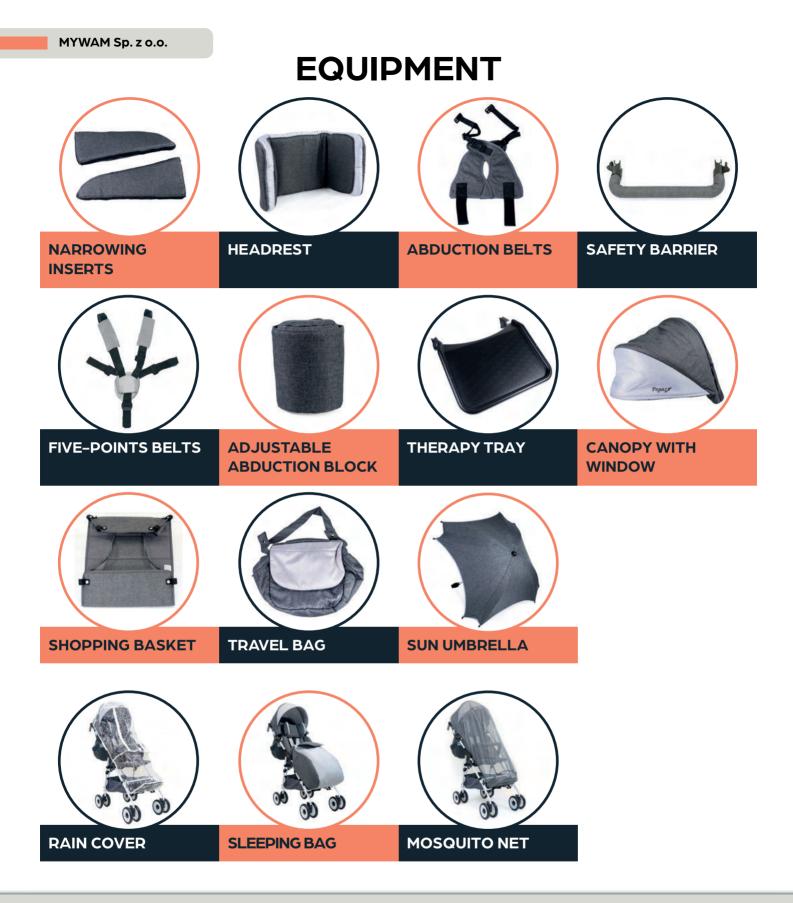

ion on all four wheels, swivel front castor wheels with option to lock, two independent rear wheel brakes and a tilt-foot.

storage and transport.

The one-piece, **umbrella construction** of **Pegaz** stroller allows for quick and easy folding which due to its compact size and low weight facilitates daily use,

### INDICATIONS

- paralysis and paresis of lower limbs various origins
- paralysis and paresis of the trunk
- weakness of postural muscles, responsible for maintenance correct body position
- e cerebral palsy
- myelomeningocele
- muscular dystrophies

### CONTRAINDICATIONS

In case of any contraindications to sitting position &/or passive verticalization stroller adjustments should be consulted with physiotherapist or physician-in-charge.

## FUNCTIONAL ACCESSORIES IN PRACTICE





### **TECHNICAL PARAMETERS OF THE STROLLER**

seat width: **30\*/38 cm** effective seat depth: **25/33 cm** backrest height: **50/60 cm** backrest width: **30\*/37 cm** distance between footplate and seat: **20, 30, 40 cm, 3 positions** \*values are given with inserts total weight: **10 – 19,6 kg** stroller length: **90 – 108 cm** stroller height: **106 – 130 cm** stroller width: **56 cm** 

IMPORTANT NOTE! The choice of a medical device appropriate for a specific disease entity and condition of the patient must be made with the help of a specialist doctor or physiotherapist. Before use, read the operating manual and the label or consult your doctor, as this medical device may not be suitable for you.