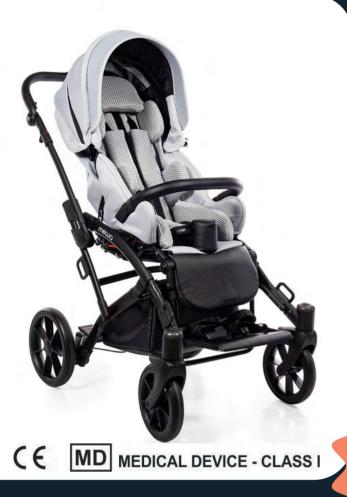

## INFORMATION

The MEWA special needs stroller is designed for the youngest users who are unable to walk or sit in a correct position as a result of injuries, diseases or motor dysfunctions. The stroller is suitable for children at a height of 90 - 125 cm and a maximum weight of 40 kg.

Thanks to the backrest tilt and recline feature as well as adjustable torso and head pads you may easily adjust **MEWA** to the required position and ensure the user with optimal protection and stability.

The shock-absorbing suspension on all four, large, gel-filled wheels together with the tilt-foot facilitate travel on uneven terrain. Modern and stylish design is an additional advantage of this stroller.