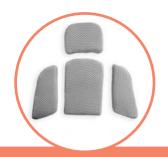

Thanks to the backrest tilt and recline feature as well as adjustable torso and head pads you may easily adjust **MEWA** to the required position and ensure the user with optimal protection and stability.

## **EQUIPMENT**

**SET MINIMIZING KIT** 

HEAD/TORSO
ADJUSTABLE PADS

**ABDUCTION BELTS** 

**SAFETY BARRIER** 

**FIVE-POINTS BELTS** 

ADJUSTABLE WEDGE

**THERAPY TRAY** 