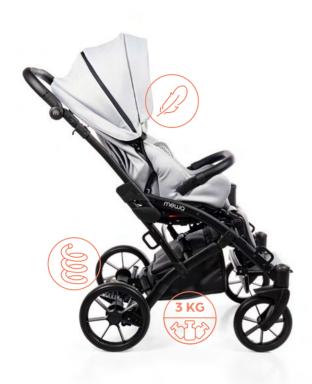

#### LIGHTWEIGHT CONSTRUCTION

The lightweight design of the stroller is an ideal solution for parents who value mobility and comfort. The stroller is easy to carry and maneuver, which makes walks and trips less burdensome. At the same time, it also makes it easier to fold and store the stroller.

#### **SHOCK ABSORPTION**

Shock absorption in strollers is crucial for comfort and safety. It effectively dampens shocks on uneven terrain, which allows the child to travel in peace and without any discomfort. At the same time, it makes it easier to drive the stroller, allowing smooth maneuvering, which reduces the burden on the parent.

#### **SHOPPING BASKET**

The shopping basket with a capacity of up to 3 kg, mounted on the **Mewa** stroller, is a convenient solution for parents. It allows you to easily transport necessary accessories and small items, without the need to carry additional bags.