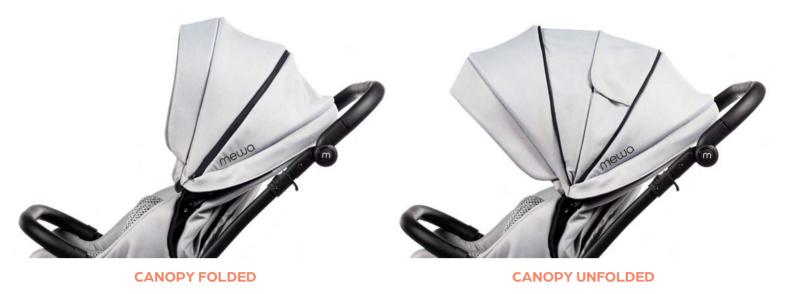

#### **REVERSIBLE SEAT**

The design of the stroller allows you to easily rotate the seat opposite to the driving adirection. Thanks to this feature you can keep an eye on your child all the time.

**CANOPY VENTILATION** 