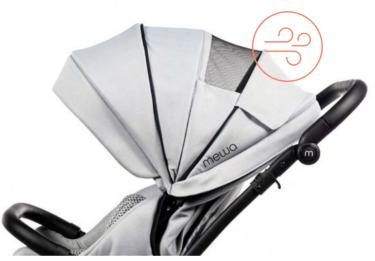

The new design of the canopy for the stroller combines elegance and functionality. Thanks to the innovative system of extending the visor, the canopy provides even better protection from the sun, adapting to changing weather conditions. Additionally, the built-in ventilation guarantees optimal air flow, which is crucial on hot days, protecting the child from overheating.