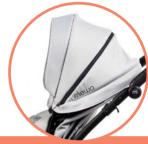

The new design of the canopy for the stroller combines elegance and functionality. Thanks to the innovative system of extending the visor, the canopy provides even better protection from the sun, adapting to changing weather conditions. Additionally, the built-in ventilation guarantees optimal air flow, which is crucial on hot days, protecting the child from overheating.