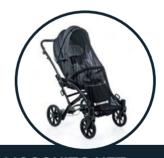

## INFORMATION

The MEWA special needs stroller is designed for the youngest users who are unable to walk or sit in a correct position as a result of injuries, diseases or motor dysfunctions. The stroller is suitable for children at a height of 90 - 125 cm and a maximum weight of 40 kg.

Thanks to the backrest tilt and recline feature as well as adjustable torso and head pads you may easily adjust **MEWA** to the required position and ensure the user with optimal protection and stability.

The shock-absorbing suspension on all four, large, gel-filled wheels together with the tilt-foot facilitate travel on uneven terrain. Modern and stylish design is an additional advantage of this stroller.

#### LIGHTWEIGHT CONSTRUCTION

The lightweight design of the stroller is an ideal solution for parents who value mobility and comfort. The stroller is easy to carry and maneuver, which makes walks and trips less burdensome. At the same time, it also makes it easier to fold and store the stroller.