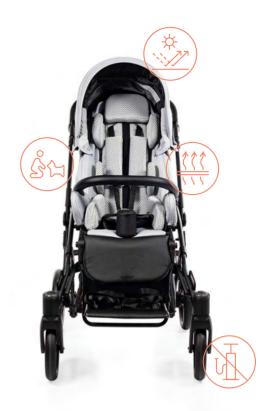

## INFORMATION

The MEWA special needs stroller is designed for the youngest users who are unable to walk or sit in a correct position as a result of injuries, diseases or motor dysfunctions. The stroller is suitable for children at a height of 90 - 125 cm and a maximum weight of 40 kg.

Thanks to the backrest tilt and recline feature as well as adjustable torso and head pads you may easily adjust **MEWA** to the required position and ensure the user with optimal protection and stability.

The shock-absorbing suspension on all four, large, gel-filled wheels together with the tilt-foot facilitate travel on uneven terrain. Modern and stylish design is an additional advantage of this stroller.

#### **UV 50 TECHNOLOGY**

UV technology in fabrics protects against fading, so colours remain intense despite exposure to the sun.

#### **REVERSIBLE SEAT**

The design of the stroller allows you to easily rotate the seat opposite to the driving adirection. Thanks to this feature you can keep an eye on your child all the time.

**CANOPY VENTILATION** 

The new design of the canopy for the stroller combines elegance and functionality. Thanks to the innovative system of extending the visor, the canopy provides even better protection from the sun, adapting to changing weather conditions. Additionally, the built-in ventilation guarantees optimal air flow, which is crucial on hot days, protecting the child from overheating.