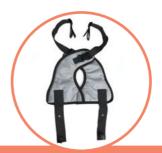

## **EQUIPMENT**

**SET MINIMIZING KIT** 

HEAD/TORSO
ADJUSTABLE PADS

**ABDUCTION BELTS** 

**SAFETY BARRIER** 

**FIVE-POINTS BELTS** 

ADJUSTABLE WEDGE

**THERAPY TRAY** 