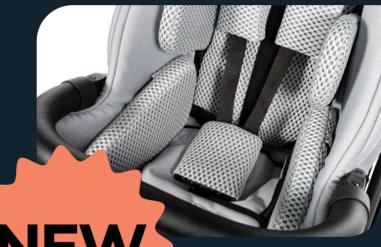

#### **NEW UPHOLSTERY MATERIAL**

The material used in the construction of the stroller is friendly to both people and animals. Made of safe, non-toxic raw materials, it meets the highest quality and ecological standards. It is gentle on the child's skin, and at the same time durable and resistant to damage.

#### **BREATHABLE MATERIAL**

The interior of the stroller and part of accessories are made of breathable material that provides excellent air circulation. Thanks to this, the child feels comfortable even during long walks, and the skin remains dry and free from irritation. The material is not only breathable, but also soft and delicate, which additionally increases the comfort of use.