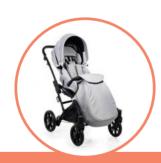

## INFORMATION

The MEWA special needs stroller is designed for the youngest users who are unable to walk or sit in a correct position as a result of injuries, diseases or motor dysfunctions. The stroller is suitable for children at a height of 90 - 125 cm and a maximum weight of 40 kg.

Thanks to the backrest tilt and recline feature as well as adjustable torso and head pads you may easily adjust **MEWA** to the required position and ensure the user with optimal protection and stability.

The shock-absorbing suspension on all four, large, gel-filled wheels together with the tilt-foot facilitate travel on uneven terrain. Modern and stylish design is an additional advantage of this stroller.

#### LIGHTWEIGHT CONSTRUCTION

The lightweight design of the stroller is an ideal solution for parents who value mobility and comfort. The stroller is easy to carry and maneuver, which makes walks and trips less burdensome. At the same time, it also makes it easier to fold and store the stroller.