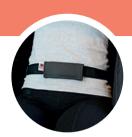

#### TWO POINT BEI T - HIPS

Used with less stable patients. Belt fastening system is covered with soft material to enhance user's comfort.