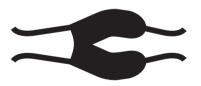

#### **ABDUCTION BELT**

Abducts thigh and secures against poking out from the stroller or the seat. It's made of soft material assuring proper comfort in use.