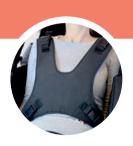

#### **SAFETY VESTS**

Protect the patient against falling from the stroller, seat etc. giving additional stabilization at the same time.

It's ergonomic shape most 🥒 assures

efficient stabilization without any pressure on the neck.