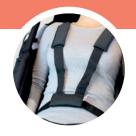

#### FOUR POINT BELT - BRACES

Used mainly to secure patient in the stroller. Belt fastening system is covered with soft material to enhance user's comfort