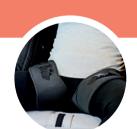

#### TWO POINT BEI T - HIPS

Used with less stable patients. Belt fastening system is covered with soft material to enhance user's comfort.

#### FOUR POINT BELT - BRACES

Used mainly to secure patient in the stroller. Belt fastening system is covered with soft material to enhance user's comfort