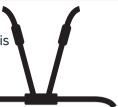

#### **ABDUCTION BELT**

Abducts thigh and secures against poking out from the stroller or the seat. It's made of soft material assuring proper comfort in use.