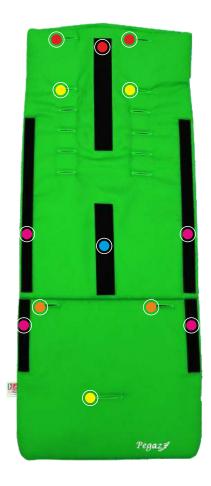

Installation method is intuitive, and the strong Velcro system allows for precise attachment, thanks to which it keeps the right position throughout its use.

Thanks to the proper repetition of all the upholstery elements of the Pegaz stroller, such as holes and mounting velcro, it is possible to correctly route all the belts in the desired configuration, as well as install narrowing inserts and the headrest.

The inserts are fully washable and their easy assembly and disassembly allows you to keep the stroller clean without frequent assembly and disassembly the entire upholstery.

- holes / VELCRO for the headrest
- holes for 5-points safety belts
- VELCRO for narrowing inserts
- VELCRO for lumbar pad
- holef for abduction belts