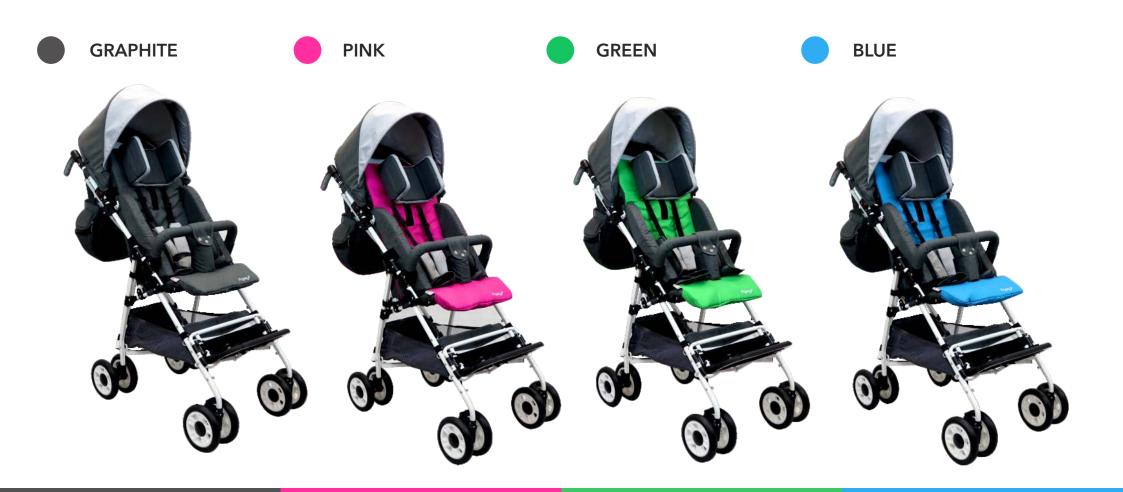

The insert for the PEGAZ special stroller was created in four color versions, thanks to which the stroller as we know it takes on a new, unique character.