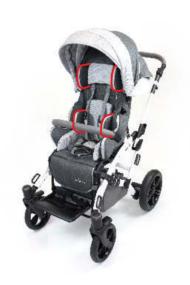

#### STABILIZATION SYSTEM

adjustable pads

The head and torso support consists of two pairs of independent pads that are height, width and angle adjustable. Its wide range of adjustments and simplicity gives you a fast and effective adaptation to the user's individual needs.