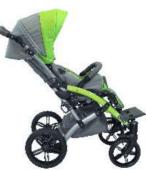

POLISH MANUFACTURER
OF SPECIAL NEEDS STROLLERS

C € MD MEDICAL DEVICE - CLASS I

The MEWA special needs stroller is designed for children who are unable to walk or sit in a correct position as a result of injuries, diseases or motor dysfunctions. The stroller is suitable for children at a height of 90-125 cm and a weight of 40 kg.

The shock-absorbing suspension on all four, large, gel-filled wheels together with the tilt-foot facilitate travel on uneven terrain. Modern and stylish design is an additional advantage of this stroller.