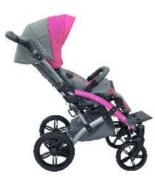

### colour options.

UPHOLSTERY

**FRAME** 

spray painted / glossy

UPHOLSTERY

**FRAME** spray painted / half matt

**FRAME** spray painted / glossy

**UPHOLSTERY**synthetic