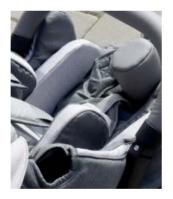

#### STABILIZATION SYSTEM

adjustable pads

The head and torso support consists of two pairs of independent pads that are height, width and angle adjustable. Its wide range of adjustments and simplicity gives you a fast and effective adaptation to the user's individual needs.