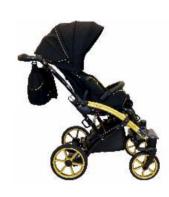

### colour options.

UPHOLSTERY

**FRAME** 

spray painted / glossy

UPHOLSTERY

**FRAME** spray painted / half matt

**FRAME** spray painted / glossy

**UPHOLSTERY**synthetic

**FRAME** spray painted / glossy

UPHOLSTERY synthetic

FRAME spray painted / glossy

**NOTE**: The choice of a medical device appropriate for a specific disease entity and condition of the patient must be made with the help of a specialist doctor or physiotherapist.