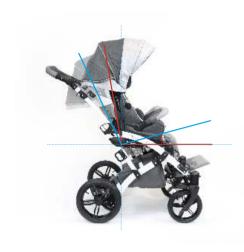

### features. safety and comfort

**TILT IN SPACE SEAT** 

simple mechanism

5,5°-21,5°

4 positions

**RECLINING BACKREST** wide range of adjustments

8°-86°

4 positions

### ADJUSTABLE AND ANGLE TILT FOOTREST

simple and quick adjustment

64°- 180°

5 positions