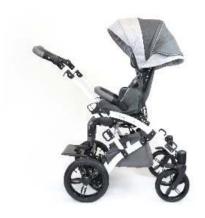

POLISH MANUFACTURER
OF SPECIAL NEEDS STROLLERS

C € MD MEDICAL DEVICE - CLASS I

The MEWA special needs stroller is designed for children who are unable to walk or sit in a correct position as a result of injuries, diseases or motor dysfunctions. The stroller is suitable for children at a height of 90-125 cm and a weight of 40 kg.

Thanks to the backrest tilt and recline feature as well as adjustable torso and head pads you may easily adjust MEWA to the required position and ensure the user with optimal protection and stability.

The shock-absorbing suspension on all four, large, gel-filled wheels together with the tilt-foot facilitate travel on uneven terrain. Modern and stylish design is an additional advantage of this stroller.