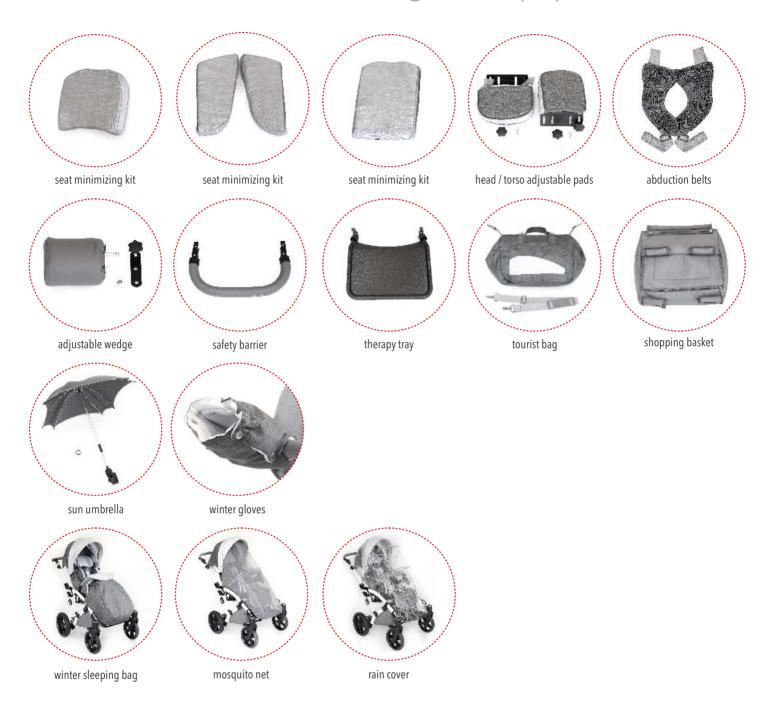

#### **SEAT MINIMIZING KIT**

reducing inserts

The SEAT MINIMIZING KIT in MEWA is a set of 4 comfortable, independent inserts that allows you to reduce both width and depth of the seat.

#### STABILIZATION SYSTEM

adjustable pads

The head and torso support consists of two pairs of independent pads that are height, width and angle adjustable. Its wide range of adjustments and simplicity gives you a fast and effective adaptation to the user's individual needs.

# functional accessories. in practice

## accessories.wide range of equipment