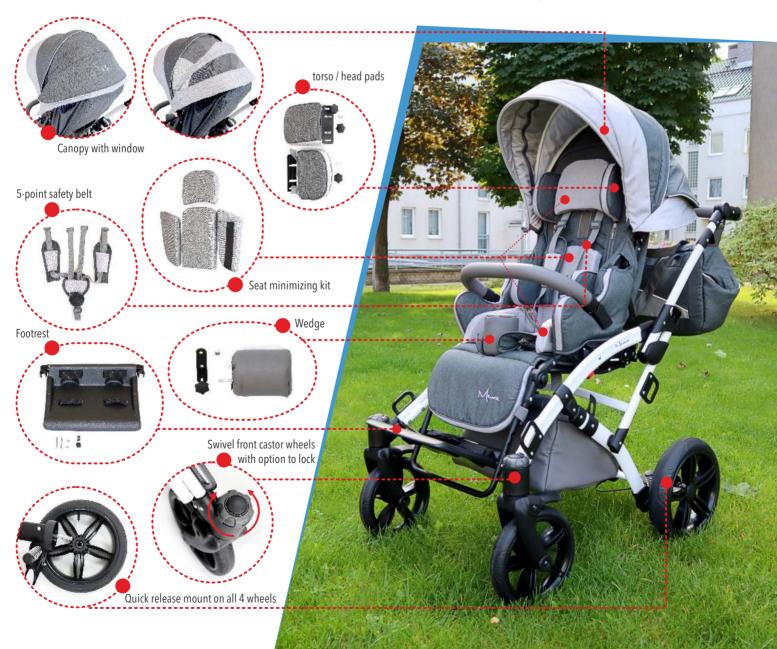

### features. safety and comfort

**TILT IN SPACE SEAT** 

simple mechanism

5,5°-21,5°

4 positions

**RECLINING BACKREST** wide range of adjustments

8°-86°

4 positions

### ADJUSTABLE AND ANGLE TILT FOOTREST

simple and quick adjustment

64°- 180°

5 positions

#### **SEAT MINIMIZING KIT**

reducing inserts

The SEAT MINIMIZING KIT in MEWA is a set of 4 comfortable, independent inserts that allows you to reduce both width and depth of the seat.

#### STABILIZATION SYSTEM

adjustable pads

The head and torso support consists of two pairs of independent pads that are height, width and angle adjustable. Its wide range of adjustments and simplicity gives you a fast and effective adaptation to the user's individual needs.

#### **DRIVING SUPPORT**

comfort for the bumpiest journeys

The stroller is equipped with a shock-absorbing suspension on all four wheels and an adjustable rear suspension in the rear wheels, swivel front castor wheels with option to lock, central brake and a tilt-foot.