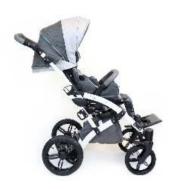

POLISH MANUFACTURER
OF SPECIAL NEEDS STROLLERS

C € MD MEDICAL DEVICE - CLASS I

The MEWA special needs stroller is designed for children who are unable to walk or sit in a correct position as a result of injuries, diseases or motor dysfunctions. The stroller is suitable for children at a height of 90-125 cm and a weight of 40 kg.

Thanks to the backrest tilt and recline feature as well as adjustable torso and head pads you may easily adjust MEWA to the required position and ensure the user with optimal protection and stability.

The shock-absorbing suspension on all four, large, gel-filled wheels together with the tilt-foot facilitate travel on uneven terrain. Modern and stylish design is an additional advantage of this stroller.