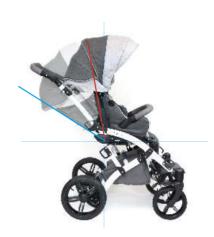

Thanks to the backrest tilt and recline feature as well as adjustable torso and head pads you may easily adjust MEWA to the required position and ensure the user with optimal protection and stability.

#### LYING POSITION

wide range of backrest recline

With a fully adjustable seat and footrest you may quickly alter the stroller into a cozy bed perfect for a short rest or a nap.