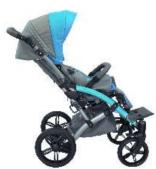

POLISH MANUFACTURER
OF SPECIAL NEEDS STROLLERS

C € MD MEDICAL DEVICE - CLASS I

The MEWA special needs stroller is designed for children who are unable to walk or sit in a correct position as a result of injuries, diseases or motor dysfunctions. The stroller is suitable for children at a height of 90-125 cm and a weight of 40 kg.

The shock-absorbing suspension on all four, large, gel-filled wheels together with the tilt-foot facilitate travel on uneven terrain. Modern and stylish design is an additional advantage of this stroller.