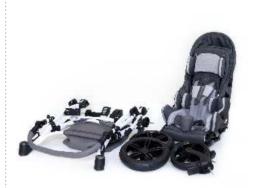

# functional accessories. in practice

## accessories.wide range of equipment

#### **FOLDING LIGHTWEIGHT FRAME**

ease of storage, transportation and dismantling

The construction of main elements allows you to dismantle MEWA into 3 separate units (frame, seat and wheels).