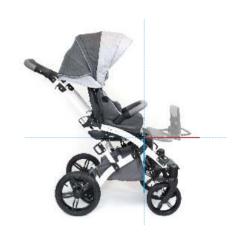

The shock-absorbing suspension on all four, large, gel-filled wheels together with the tilt-foot facilitate travel on uneven terrain. Modern and stylish design is an additional advantage of this stroller.

#### **DRIVING SUPPORT**

comfort for the bumpiest journeys

The stroller is equipped with a shock-absorbing suspension on all four wheels and an adjustable rear suspension in the rear wheels, swivel front castor wheels with option to lock, central brake and a tilt-foot.