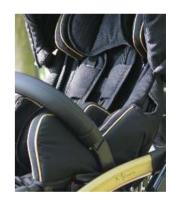

### features. safety and comfort

**TILT IN SPACE SEAT** 

simple mechanism

5,5°-21,5°

4 positions

**RECLINING BACKREST** wide range of adjustments

8°-86°

4 positions

#### STABILIZATION SYSTEM

adjustable pads

The head and torso support consists of two pairs of independent pads that are height, width and angle adjustable. Its wide range of adjustments and simplicity gives you a fast and effective adaptation to the user's individual needs.