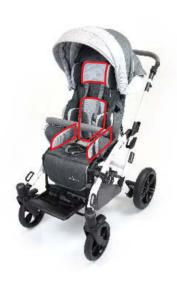

#### **SEAT MINIMIZING KIT**

reducing inserts

The SEAT MINIMIZING KIT in MEWA is a set of 4 comfortable, independent inserts that allows you to reduce both width and depth of the seat.

#### STABILIZATION SYSTEM

adjustable pads

The head and torso support consists of two pairs of independent pads that are height, width and angle adjustable. Its wide range of adjustments and simplicity gives you a fast and effective adaptation to the user's individual needs.