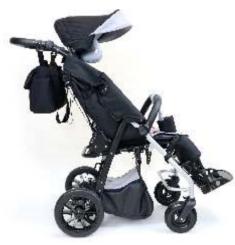

#### POLISH MANUFACTURER OF SPECIAL NEEDS STROLLERS

The Yeti special needs stroller is designed for larger/older children who are unable to walk or sit in a correct position as a result of injuries, diseases or motor dysfunctions. The stroller is suitable for users at a height of 130-175 cm and a weight of 80 kg.

Its heavy-duty construction is equipped with the "I GROW WITH YOU" system (smooth extension of the backrest height and the seat depth as your child grows) and adjustable tension system which allows to adjust the proper upholstery tension both on the seat and the backrest guarantees you a support for many years.

Moreover, Yeti's solid suspension along with a fast folding mechanism, tilted seat, reclining backrest and a wide range of accessories significantly simplify the everyday use irrespective of the weather conditions and time of the year. Modern and practical design is his additional asset.