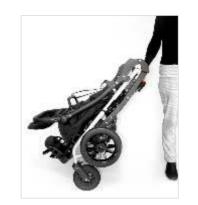

#### FOLDING LIGHTWEIGHT FRAME

ease of storage and transportation

The one-piece construction of YETI stroller allows for a quick and easy folding which facilitates daily use, storage and transport.

#### **DRIVING SUPPORT**

comfort for the bumpiest journeys

The stroller is equipped with adjustable rear suspension in the rear wheels, swivel front castor wheels with option to lock, central brake and a tilt-foot.