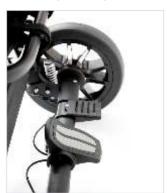

#### **DRIVING SUPPORT**

comfort for the bumpiest journeys

The stroller is equipped with adjustable rear suspension in the rear wheels, swivel front castor wheels with option to lock, central brake and a tilt-foot.