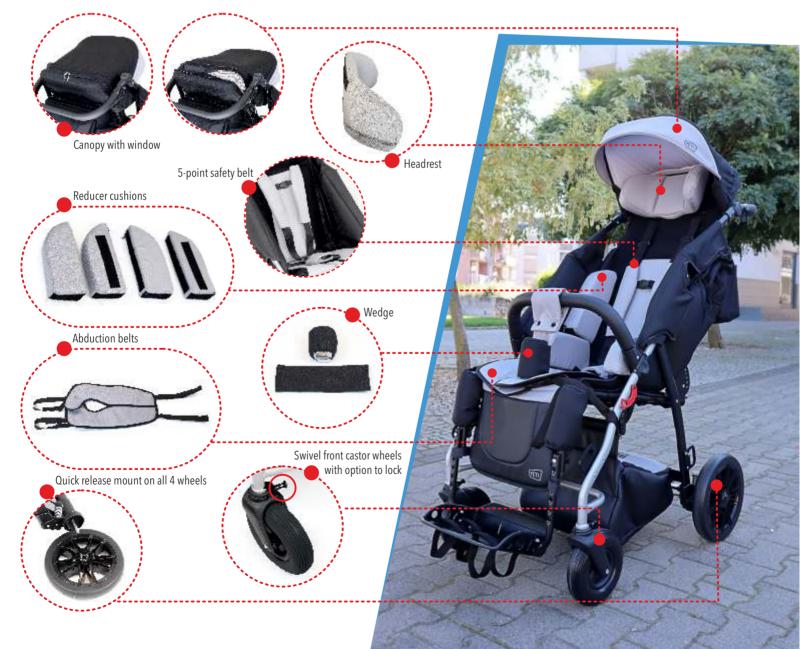

# features. safety and comfort

**TILT IN SPACE SEAT** simple mechanism

> 9,5°-29° 5 positions

**RECLINING BACKREST** 

wide range of adjustments

**ADJUSTABLE** AND ANGLE TILT FOOTREST simple and quick adjustment

| 3°-99° 8 positions |
|--------------------|
|--------------------|

80°-180° 6 positions

reducer cushions

Reducer cushions set consisting of 4 independent velcro pads offers an additional adaptation of the seat interior through simple attaching of the pads at desired position. Easy adjustment of seat width and depth at your fingertips.

"I GROW WITH YOU" system allows to extend: - the seat depth up to 45 cm - backrest height up to 85 cm (tools required) Designed to adapt and evolve!

LYING POSITION wide range of backrest recline

With a fully adjustable seat and footrest you may quickly alter the stroller into a cozy bed perfect for a short rest or a nap.

#### **WINDSTOPPER** multifunctional upholstery

YETI is equipped with a multifunction windstopper that not only comes in handy during windy conditions but also protects against unnecessary arm movement and limits visual stimulation.

#### **DRIVING SUPPORT**

comfort for the bumpiest journeys

The stroller is equipped with adjustable rear suspension in the rear wheels, swivel front castor wheels with option to lock, central brake and a tilt-foot.