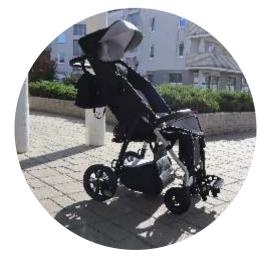

#### POLISH MANUFACTURER OF SPECIAL NEEDS STROLLERS

The Yeti special needs stroller is designed for larger/older children who are unable to walk or sit in a correct position as a result of injuries, diseases or motor dysfunctions. The stroller is suitable for users at a height of 130-175 cm and a weight of 80 kg.

Moreover, Yeti's solid suspension along with a fast folding mechanism, tilted seat, reclining backrest and a wide range of accessories significantly simplify the everyday use irrespective of the weather conditions and time of the year. Modern and practical design is his additional asset.

#### **DRIVING SUPPORT**

comfort for the bumpiest journeys

The stroller is equipped with adjustable rear suspension in the rear wheels, swivel front castor wheels with option to lock, central brake and a tilt-foot.