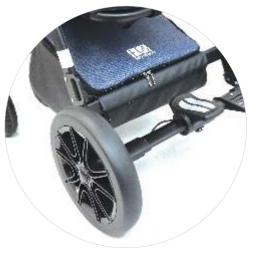

| 3°-99° 8 positions |
|--------------------|
|--------------------|

80°-180° 6 positions

reducer cushions

Reducer cushions set consisting of 4 independent velcro pads offers an additional adaptation of the seat interior through simple attaching of the pads at desired position. Easy adjustment of seat width and depth at your fingertips.

#### **DRIVING SUPPORT**

comfort for the bumpiest journeys

The stroller is equipped with adjustable rear suspension in the rear wheels, swivel front castor wheels with option to lock, central brake and a tilt-foot.