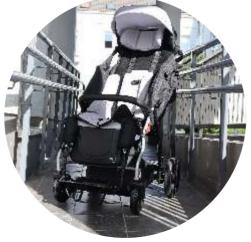

Moreover, Yeti's solid suspension along with a fast folding mechanism, tilted seat, reclining backrest and a wide range of accessories significantly simplify the everyday use irrespective of the weather conditions and time of the year. Modern and practical design is his additional asset.

#### **DRIVING SUPPORT**

comfort for the bumpiest journeys

The stroller is equipped with adjustable rear suspension in the rear wheels, swivel front castor wheels with option to lock, central brake and a tilt-foot.