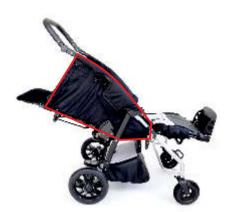

#### **WINDSTOPPER** multifunctional upholstery

YETI is equipped with a multifunction windstopper that not only comes in handy during windy conditions but also protects against unnecessary arm movement and limits visual stimulation.