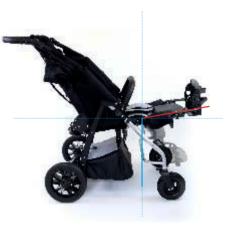

# features. safety and comfort

**TILT IN SPACE SEAT** simple mechanism

> 9,5°-29° 5 positions

**RECLINING BACKREST** 

wide range of adjustments

**ADJUSTABLE** AND ANGLE TILT FOOTREST simple and quick adjustment

| 3°-99° 8 positions |
|--------------------|
|--------------------|

80°-180° 6 positions

reducer cushions

Reducer cushions set consisting of 4 independent velcro pads offers an additional adaptation of the seat interior through simple attaching of the pads at desired position. Easy adjustment of seat width and depth at your fingertips.

"I GROW WITH YOU" system allows to extend: - the seat depth up to 45 cm - backrest height up to 85 cm (tools required) Designed to adapt and evolve!

LYING POSITION wide range of backrest recline

With a fully adjustable seat and footrest you may quickly alter the stroller into a cozy bed perfect for a short rest or a nap.