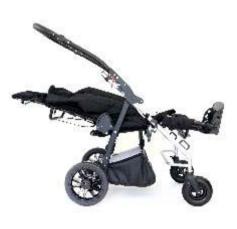

# features. safety and comfort

**TILT IN SPACE SEAT** simple mechanism

> 9,5°-29° 5 positions

**RECLINING BACKREST** 

wide range of adjustments

**ADJUSTABLE** AND ANGLE TILT FOOTREST simple and quick adjustment

| 3°-99° 8 positions |
|--------------------|
|--------------------|

80°-180° 6 positions

reducer cushions

Reducer cushions set consisting of 4 independent velcro pads offers an additional adaptation of the seat interior through simple attaching of the pads at desired position. Easy adjustment of seat width and depth at your fingertips.

"I GROW WITH YOU" system allows to extend: - the seat depth up to 45 cm - backrest height up to 85 cm (tools required) Designed to adapt and evolve!

LYING POSITION wide range of backrest recline

With a fully adjustable seat and footrest you may quickly alter the stroller into a cozy bed perfect for a short rest or a nap.

#### **DRIVING SUPPORT**

comfort for the bumpiest journeys

The stroller is equipped with adjustable rear suspension in the rear wheels, swivel front castor wheels with option to lock, central brake and a tilt-foot.