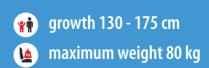

#### POLISH MANUFACTURER OF SPECIAL NEEDS STROLLERS

The Yeti special needs stroller is designed for larger/older children who are unable to walk or sit in a correct position as a result of injuries, diseases or motor dysfunctions. The stroller is suitable for users at a height of 130-175 cm and a weight of 80 kg.

### **USER PARAMETERS**