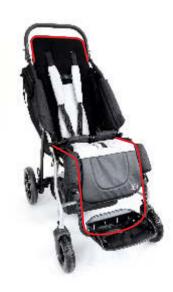

#### **WINDSTOPPER** multifunctional upholstery

YETI is equipped with a multifunction windstopper that not only comes in handy during windy conditions but also protects against unnecessary arm movement and limits visual stimulation.