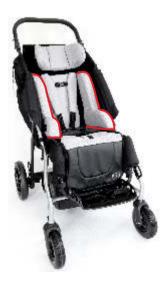

#### POLISH MANUFACTURER OF SPECIAL NEEDS STROLLERS

The Yeti special needs stroller is designed for larger/older children who are unable to walk or sit in a correct position as a result of injuries, diseases or motor dysfunctions. The stroller is suitable for users at a height of 130-175 cm and a weight of 80 kg.

Its heavy-duty construction is equipped with the "I GROW WITH YOU" system (smooth extension of the backrest height and the seat depth as your child grows) and adjustable tension system which allows to adjust the proper upholstery tension both on the seat and the backrest guarantees you a support for many years.

Moreover, Yeti's solid suspension along with a fast folding mechanism, tilted seat, reclining backrest and a wide range of accessories significantly simplify the everyday use irrespective of the weather conditions and time of the year. Modern and practical design is his additional asset.