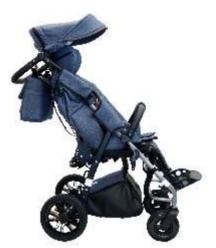

#### POLISH MANUFACTURER OF SPECIAL NEEDS STROLLERS

The Yeti special needs stroller is designed for larger/older children who are unable to walk or sit in a correct position as a result of injuries, diseases or motor dysfunctions. The stroller is suitable for users at a height of 130-175 cm and a weight of 80 kg.

Its heavy-duty construction is equipped with the "I GROW WITH YOU" system (smooth extension of the backrest height and the seat depth as your child grows) and adjustable tension system which allows to adjust the proper upholstery tension both on the seat and the backrest guarantees you a support for many years.

Moreover, Yeti's solid suspension along with a fast folding mechanism, tilted seat, reclining backrest and a wide range of accessories significantly simplify the everyday use irrespective of the weather conditions and time of the year. Modern and practical design is his additional asset.