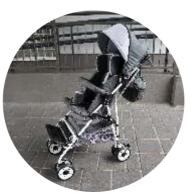

The PEGAZ special needs stroller is designed for the children who are unable to walk or sit in a correct position as a result of injuries, diseases or motor dysfunctions. The stroller is suitable for users at a height of 80-140 cm and a weight of 40 kg.

PEGAZ is an ultralight umbrella type stroller made of aluminium and steel alloys equipped with the "I GROW WITH YOU" system, narrowing inserts, reclining backrest and a wide range of accessories. Simple to fold and unfold, conveniently compact (staring from 10 kg) and easy to manoeuvre – Pegaz will be your day-to-day support for many years.