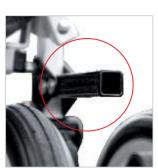

The stroller is equipped with a shock-absorbing suspension on all four wheels, swivel front castor wheels with option to lock, two independent rear wheel brakes and a tilt-foot.