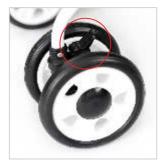

The stroller is equipped with a shock-absorbing suspension on all four wheels, swivel front castor wheels with option to lock, two independent rear wheel brakes and a tilt-foot.