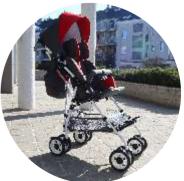

The PEGAZ special needs stroller is designed for the children who are unable to walk or sit in a correct position as a result of injuries, diseases or motor dysfunctions. The stroller is suitable for users at a height of 80-140 cm and a weight of 40 kg.

PEGAZ is an ultralight umbrella type stroller made of aluminium and steel alloys equipped with the "I GROW WITH YOU" system, narrowing inserts, reclining backrest and a wide range of accessories. Simple to fold and unfold, conveniently compact (staring from 10 kg) and easy to manoeuvre – Pegaz will be your day-to-day support for many years.