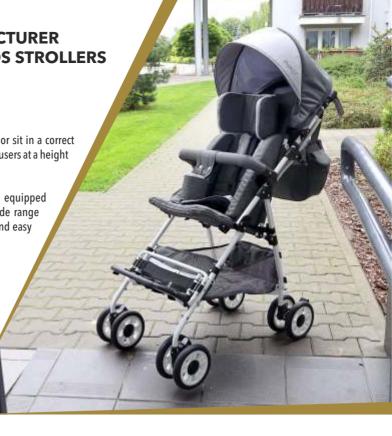

The PEGAZ special needs stroller is designed for the children who are unable to walk or sit in a correct position as a result of injuries, diseases or motor dysfunctions. The stroller is suitable for users at a height of 80-140 cm and a weight of 40 kg.

PEGAZ is an ultralight umbrella type stroller made of aluminium and steel alloys equipped with the "I GROW WITH YOU" system, narrowing inserts, reclining backrest and a wide range of accessories. Simple to fold and unfold, conveniently compact (staring from 10 kg) and easy to manoeuvre – Pegaz will be your day-to-day support for many years.

#### **DRIVING SUPPORT**

comfort and maneuverability

The one-piece, umbrella construction of PEGAZ stroller allows for a quick and easy folding which due to its compact size and low weight facilitates daily use, storage and transport.

The stroller is equipped with a shock-absorbing suspension on all four wheels, swivel front castor wheels with option to lock, two independent rear wheel brakes and a tilt-foot.