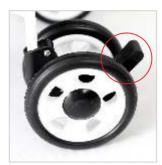

The stroller is equipped with a shock-absorbing suspension on all four wheels, swivel front castor wheels with option to lock, two independent rear wheel brakes and a tilt-foot.