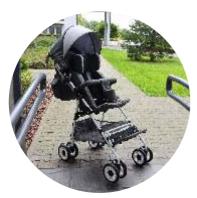

The PEGAZ special needs stroller is designed for the children who are unable to walk or sit in a correct position as a result of injuries, diseases or motor dysfunctions. The stroller is suitable for users at a height of 80-140 cm and a weight of 40 kg.

PEGAZ is an ultralight umbrella type stroller made of aluminium and steel alloys equipped with the "I GROW WITH YOU" system, narrowing inserts, reclining backrest and a wide range of accessories. Simple to fold and unfold, conveniently compact (staring from 10 kg) and easy to manoeuvre – Pegaz will be your day-to-day support for many years.