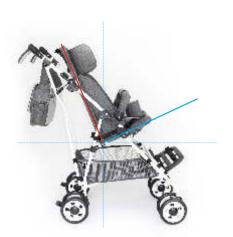

#### **SEAT POSITION**

angle parameter

25°

1 position

#### **RECLINING BACKREST**

angles parameters

22°, 34°

2 positions

#### **ADJUSTABLE FOOTREST**

hight regulation

20, 30, 40 cm

3 positions