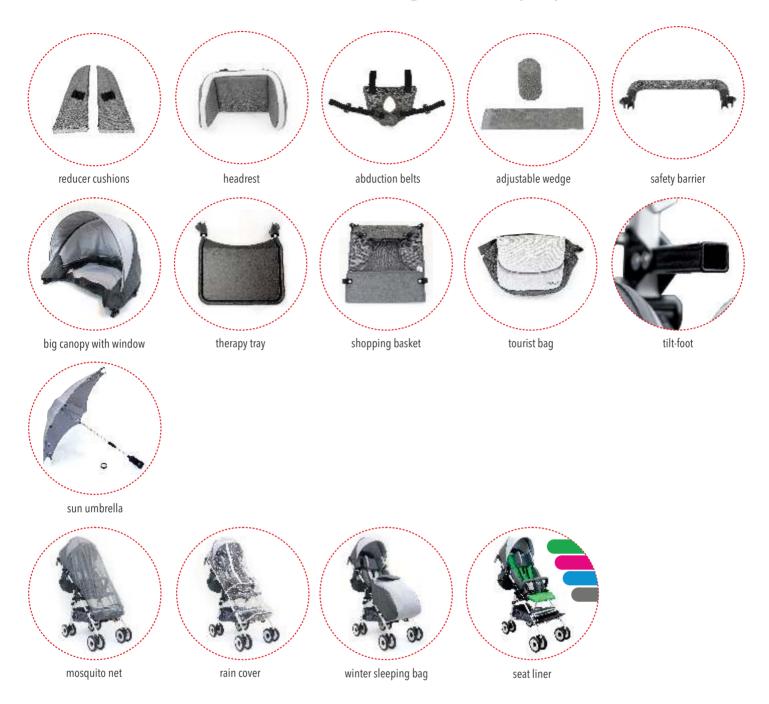

- designed to adapt and evolve!

#### **SEAT ADJUSTMENTS**

narrowing inserts



PEGAZ is equipped with 2 narrowing inserts that allow to reduce the seat width and provide additional safety and stability during travel.

#### **FOLDING LIGHTWEIGHT FRAME**

ease of storage and transportation

#### **DRIVING SUPPORT**

comfort and maneuverability









The one-piece, umbrella construction of PEGAZ stroller allows for a quick and easy folding which due to its compact size and low weight facilitates daily use, storage and transport.

The stroller is equipped with a shock-absorbing suspension on all four wheels, swivel front castor wheels with option to lock, two independent rear wheel brakes and a tilt-foot.

# functional accessories. in practice



## accessories. wide range of equipment



## parameters.

#### TECHNICAL DATA OF A STROLLER READY TO DRIVE



seat depth 25\*/33 cm

backrest height 50/60 cm

footrest adjustable within 20/30/40 cm

total weight 10 - 19,6 kg

total lenght 90 - 108 cm

total height 106 - 130 cm

total width 56 cm

#### dimension after folding: L 124 x W 28 x H 39 cm

#### **USER PARAMETERS**

growth 80 - 140 cm

maximum weight 40 kg