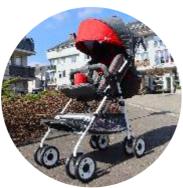

The PEGAZ special needs stroller is designed for the children who are unable to walk or sit in a correct position as a result of injuries, diseases or motor dysfunctions. The stroller is suitable for users at a height of 80-140 cm and a weight of 40 kg.

PEGAZ is an ultralight umbrella type stroller made of aluminium and steel alloys equipped with the "I GROW WITH YOU" system, narrowing inserts, reclining backrest and a wide range of accessories. Simple to fold and unfold, conveniently compact (staring from 10 kg) and easy to manoeuvre – Pegaz will be your day-to-day support for many years.