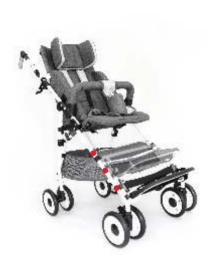

#### **FOLDING LIGHTWEIGHT FRAME**

ease of storage and transportation

#### **DRIVING SUPPORT**

comfort and maneuverability

The one-piece, umbrella construction of PEGAZ stroller allows for a quick and easy folding which due to its compact size and low weight facilitates daily use, storage and transport.

The stroller is equipped with a shock-absorbing suspension on all four wheels, swivel front castor wheels with option to lock, two independent rear wheel brakes and a tilt-foot.