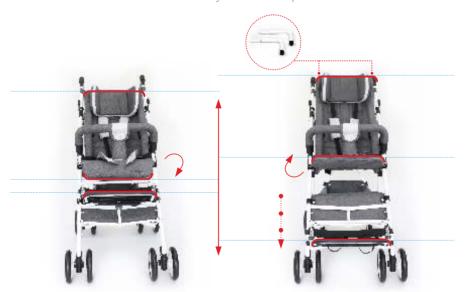

#### I GROW WITH YOU

extensive adjustment options

- "I GROW WITH YOU" system allows to:
- extend the backrest height by 10 cm, giving you maximum height of 60 cm
- extend the seat depth by 8 cm, giving you maximum depth of 33 cm. Quick and simple adjustment - designed to adapt and evolve!