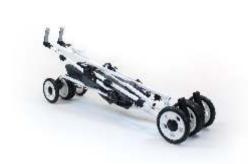

#### **FOLDING LIGHTWEIGHT FRAME**

ease of storage and transportation

#### **DRIVING SUPPORT**

comfort and maneuverability

The one-piece, umbrella construction of PEGAZ stroller allows for a quick and easy folding which due to its compact size and low weight facilitates daily use, storage and transport.