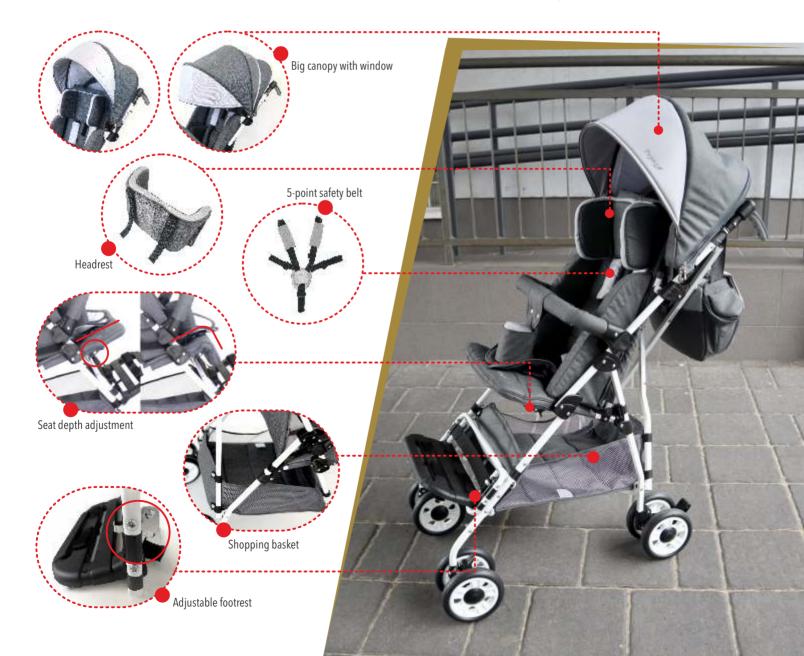

## features. safety and comfort

#### **SEAT POSITION**

angle parameter

25°

1 position

#### **RECLINING BACKREST**

angles parameters

22°, 34°

2 positions

#### **ADJUSTABLE FOOTREST**

hight regulation

20, 30, 40 cm

3 positions

#### I GROW WITH YOU

extensive adjustment options

- "I GROW WITH YOU" system allows to:
- extend the backrest height by 10 cm, giving you maximum height of 60 cm
- extend the seat depth by 8 cm, giving you maximum depth of 33 cm. Quick and simple adjustment - designed to adapt and evolve!

#### **SEAT ADJUSTMENTS**

narrowing inserts

PEGAZ is equipped with 2 narrowing inserts that allow to reduce the seat width and provide additional safety and stability during travel.

#### **FOLDING LIGHTWEIGHT FRAME**

ease of storage and transportation

#### **DRIVING SUPPORT**

comfort and maneuverability

The one-piece, umbrella construction of PEGAZ stroller allows for a quick and easy folding which due to its compact size and low weight facilitates daily use, storage and transport.