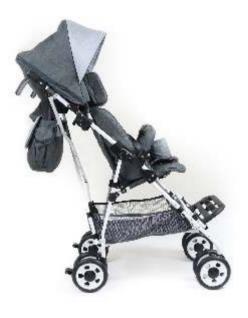

#### **FOLDING LIGHTWEIGHT FRAME**

ease of storage and transportation

#### **DRIVING SUPPORT**

comfort and maneuverability

The one-piece, umbrella construction of PEGAZ stroller allows for a quick and easy folding which due to its compact size and low weight facilitates daily use, storage and transport.