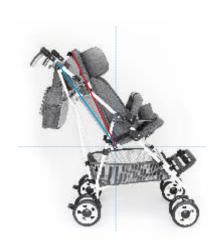

#### I GROW WITH YOU

extensive adjustment options

- "I GROW WITH YOU" system allows to:
- extend the backrest height by 10 cm, giving you maximum height of 60 cm
- extend the seat depth by 8 cm, giving you maximum depth of 33 cm. Quick and simple adjustment - designed to adapt and evolve!

#### **SEAT ADJUSTMENTS**

narrowing inserts

PEGAZ is equipped with 2 narrowing inserts that allow to reduce the seat width and provide additional safety and stability during travel.