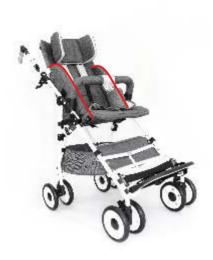

The PEGAZ special needs stroller is designed for the children who are unable to walk or sit in a correct position as a result of injuries, diseases or motor dysfunctions. The stroller is suitable for users at a height of 80-140 cm and a weight of 40 kg.

PEGAZ is an ultralight umbrella type stroller made of aluminium and steel alloys equipped with the "I GROW WITH YOU" system, narrowing inserts, reclining backrest and a wide range of accessories. Simple to fold and unfold, conveniently compact (staring from 10 kg) and easy to manoeuvre – Pegaz will be your day-to-day support for many years.