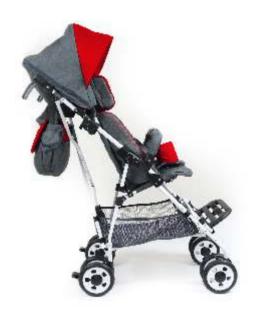

## colour options.

**UPHOLSTERY** 

synthetic

spray painted / glossy

**UPHOLSTERY** 

synthetic

spray painted / glossy