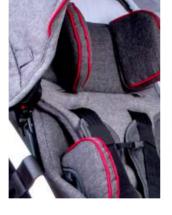

"I GROW WITH YOU" system allows to extend: - the seat depth up to 37 cm - backrest height up to 70 cm (no tools required) Designed to adapt and evolve!

A complete support system consisting of a four independent pairs of pads (head, torso, hips and lateral) guarantees maximum of adjustment possibilities as well as highest comfort and safety during travel.