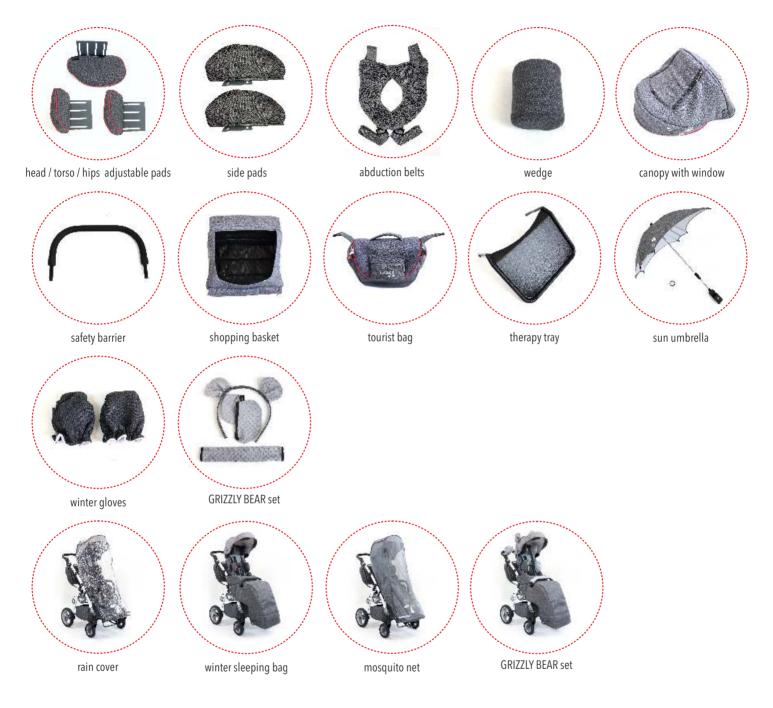

t for a short rest or a nap.

**REVERSIBLE SEAT** arrange your travel easily



The design of the stroller allows you to easily rotate the seat opposite to the driving direction. Thanks to this feature you can keep an eye on your child all the time.

### FOLDING LIGHTWEIGHT FRAME

ease of storage, transportation and dismantling



The construction of main elements allows you to dismantle GRIZZLY into 3 separate units (frame, seat and wheels).

### DRIVING SUPPORT comfort for the bumpiest journeys



The stroller is equipped with a shock-absorbing suspension on all four wheels and an adjustable rear suspension in the rear wheels, swivel front castor wheels with option to lock, central brake and a tilt-foot.

## functional accessories. in practice



## accessories. wide range of equipment



### parameters.

### **TECHNICAL DATA OF A STROLLER READY TO DRIVE**

- seat width 18\*- 40 cm Ľ.
- seat depth 25 37 cm
- backrest height 57 70 cm ļ
- footrest adjustable within 23 40,5 cm 6
- total weight 20 28 kg kg ይ <u>က</u>ြင်္န

total lenght 97 - 115 cm total height 108 - 123 cm

### total width 65 cm

### **USER PARAMETERS**



dimension after folding: frame L 80 x W 64 x H 35 cm / seat L 72 x W 43 x H 47 cm

\* with adjustable pads