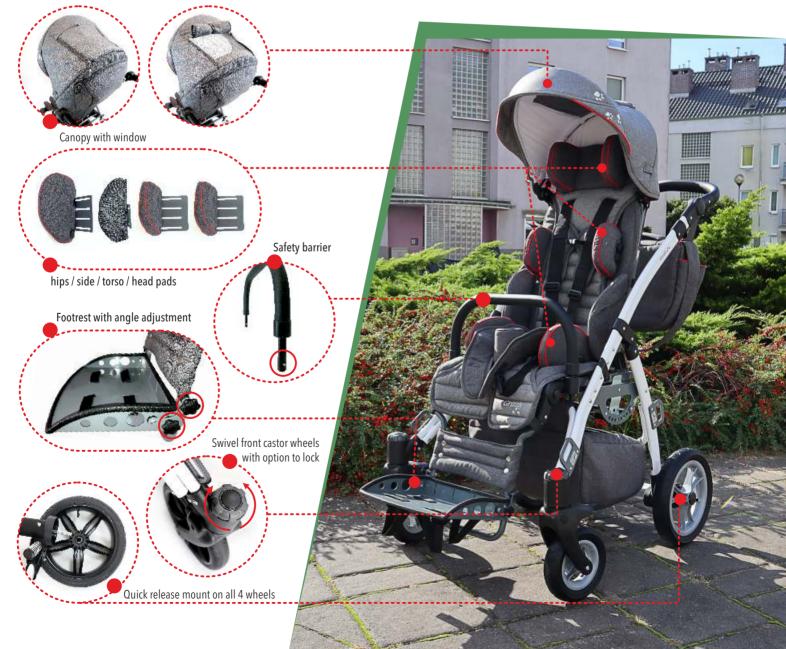

# features. safety and comfort

**TILT IN SPACE SEAT** simple mechanism

| 0°-30° | 4 positions |
|--------|-------------|
|        |             |

**RECLINING BACKREST** wide range of adjustments

ADJUSTABLE AND ANGLE TILT FOOTREST simple and quick adjustment

| 0°- 81° | 6 positions |
|---------|-------------|
|---------|-------------|

55°- 180° 5 positions

I GROW WITH YOU

extensive adjustment options

STABILIZATION SYSTEM

safety and stability

**LYING POSITION** wide range of backrest recline

"I GROW WITH YOU" system allows to extend: - the seat depth up to 37 cm - backrest height up to 70 cm (no tools required) Designed to adapt and evolve!

A complete support system consisting of a four independent pairs of pads (head, torso, hips and lateral) guarantees maximum of adjustment possibilities as well as highest comfort and safety during travel.

### FOLDING LIGHTWEIGHT FRAME

ease of storage, transportation and dismantling

The construction of main elements allows you to dismantle GRIZZLY into 3 separate units (frame, seat and wheels).

### DRIVING SUPPORT comfort for the bumpiest journeys

The stroller is equipped with a shock-absorbing suspension on all four wheels and an adjustable rear suspension in the rear wheels, swivel front castor wheels with option to lock, central brake and a tilt-foot.