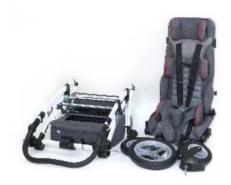

### FOLDING LIGHTWEIGHT FRAME

ease of storage, transportation and dismantling

The construction of main elements allows you to dismantle GRIZZLY into 3 separate units (frame, seat and wheels).