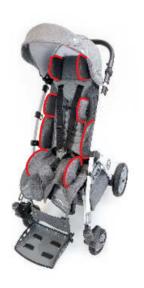

Grizzly is equipped with the "I GROW WITH YOU" system that allows for a smooth extension of the backrest height and seat depth as your child grows. Moreover Grizzly offers you a comprehensive stabilization system consisting of adjustable pads at the level of the head, hips and chest – together with a fully adjustable footrest, tilt in space seat and reclining backrest we bring you a stroller that is tailored to fit your child's needs in 100% and will serve for years.

"I GROW WITH YOU" system allows to extend: - the seat depth up to 37 cm - backrest height up to 70 cm (no tools required) Designed to adapt and evolve!

A complete support system consisting of a four independent pairs of pads (head, torso, hips and lateral) guarantees maximum of adjustment possibilities as well as highest comfort and safety during travel.