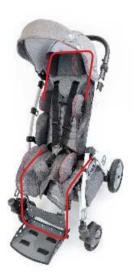

# features. safety and comfort

**TILT IN SPACE SEAT** simple mechanism

| 0°-30° | 4 positions |
|--------|-------------|
|        |             |

**RECLINING BACKREST** wide range of adjustments

ADJUSTABLE AND ANGLE TILT FOOTREST simple and quick adjustment

| 0°- 81° | 6 positions |
|---------|-------------|
|---------|-------------|

55°- 180° 5 positions

I GROW WITH YOU

extensive adjustment options

STABILIZATION SYSTEM

safety and stability

**LYING POSITION** wide range of backrest recline

With a fully adjustable seat and footrest you may quickly alter the stroller into a cozy bed perfect for a short rest or a nap.

**REVERSIBLE SEAT** arrange your travel easily

The design of the stroller allows you to easily rotate the seat opposite to the driving direction. Thanks to this feature you can keep an eye on your child all the time.