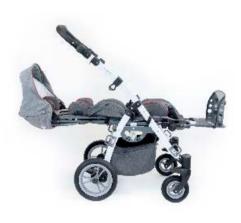

With a fully adjustable seat and footrest you may quickly alter the stroller into a cozy bed perfect for a short rest or a nap.

**REVERSIBLE SEAT** arrange your travel easily

The design of the stroller allows you to easily rotate the seat opposite to the driving direction. Thanks to this feature you can keep an eye on your child all the time.

### FOLDING LIGHTWEIGHT FRAME

ease of storage, transportation and dismantling

The construction of main elements allows you to dismantle GRIZZLY into 3 separate units (frame, seat and wheels).

### DRIVING SUPPORT comfort for the bumpiest journeys

The stroller is equipped with a shock-absorbing suspension on all four wheels and an adjustable rear suspension in the rear wheels, swivel front castor wheels with option to lock, central brake and a tilt-foot.