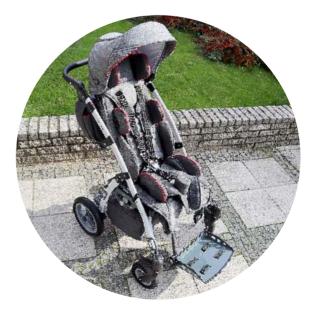

### FOLDING LIGHTWEIGHT FRAME

ease of storage, transportation and dismantling

The construction of main elements allows you to dismantle GRIZZLY into 3 separate units (frame, seat and wheels).