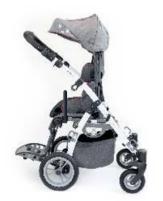

### POLISH MANUFACTURER OF SPECIAL NEEDS STROLLERS

The GRIZZLY special needs stroller is designed for the children who are unable to walk or sit in a correct position as a result of injuries, diseases or motor dysfunctions. The stroller is suitable for children at a height of 85-140 cm and a weight of 45 kg.

Grizzly is equipped with the "I GROW WITH YOU" system that allows for a smooth extension of the backrest height and seat depth as your child grows. Moreover Grizzly offers you a comprehensive stabilization system consisting of adjustable pads at the level of the head, hips and chest – together with a fully adjustable footrest, tilt in space seat and reclining backrest we bring you a stroller that is tailored to fit your child's needs in 100% and will serve for years.

Grizzly is crash tested and it ensures safety while transporting children in specially adapted vehicles.