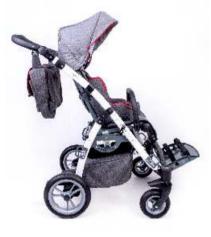

### POLISH MANUFACTURER OF SPECIAL NEEDS STROLLERS

The GRIZZLY special needs stroller is designed for the children who are unable to walk or sit in a correct position as a result of injuries, diseases or motor dysfunctions. The stroller is suitable for children at a height of 85-140 cm and a weight of 45 kg.

Grizzly is equipped with the "I GROW WITH YOU" system that allows for a smooth extension of the backrest height and seat depth as your child grows. Moreover Grizzly offers you a comprehensive stabilization system consisting of adjustable pads at the level of the head, hips and chest – together with a fully adjustable footrest, tilt in space seat and reclining backrest we bring you a stroller that is tailored to fit your child's needs in 100% and will serve for years.

Grizzly is crash tested and it ensures safety while transporting children in specially adapted vehicles.