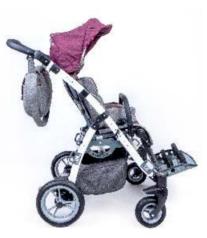

### POLISH MANUFACTURER OF SPECIAL NEEDS STROLLERS

The GRIZZLY special needs stroller is designed for the children who are unable to walk or sit in a correct position as a result of injuries, diseases or motor dysfunctions. The stroller is suitable for children at a height of 85-140 cm and a weight of 45 kg.

Grizzly is equipped with the "I GROW WITH YOU" system that allows for a smooth extension of the backrest height and seat depth as your child grows. Moreover Grizzly offers you a comprehensive stabilization system consisting of adjustable pads at the level of the head, hips and chest – together with a fully adjustable footrest, tilt in space seat and reclining backrest we bring you a stroller that is tailored to fit your child's needs in 100% and will serve for years.

Grizzly is crash tested and it ensures safety while transporting children in specially adapted vehicles.