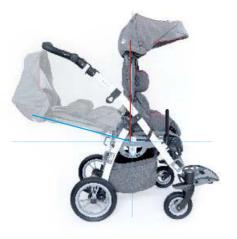

# features. safety and comfort

**TILT IN SPACE SEAT** simple mechanism

| 0°-30° | 4 positions |
|--------|-------------|
|        |             |

**RECLINING BACKREST** wide range of adjustments

ADJUSTABLE AND ANGLE TILT FOOTREST simple and quick adjustment

| 0°- 81° | 6 positions |
|---------|-------------|
|---------|-------------|

55°- 180° 5 positions

I GROW WITH YOU

extensive adjustment options

STABILIZATION SYSTEM

safety and stability

**LYING POSITION** wide range of backrest recline

### **TECHNICAL DATA OF A STROLLER READY TO DRIVE**

- seat width 18\*- 40 cm Ľ.
- seat depth 25 37 cm
- backrest height 57 70 cm ļ
- footrest adjustable within 23 40,5 cm 6
- total weight 20 28 kg kg ይ <u>က</u>ြင်္န

total lenght 97 - 115 cm total height 108 - 123 cm