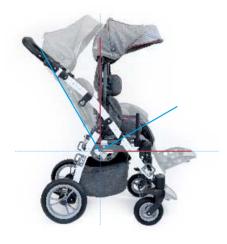

# features. safety and comfort

**TILT IN SPACE SEAT** simple mechanism

| 0°-30° | 4 positions |
|--------|-------------|
|        |             |

**RECLINING BACKREST** wide range of adjustments

ADJUSTABLE AND ANGLE TILT FOOTREST simple and quick adjustment

| 0°- 81° | 6 positions |
|---------|-------------|
|---------|-------------|

55°- 180° 5 positions

I GROW WITH YOU

extensive adjustment options

STABILIZATION SYSTEM

safety and stability

**LYING POSITION** wide range of backrest recline

### **TECHNICAL DATA OF A STROLLER READY TO DRIVE**

- seat width 18\*- 40 cm Ľ.
- seat depth 25 37 cm
- backrest height 57 70 cm ļ
- footrest adjustable within 23 40,5 cm 6
- total weight 20 28 kg kg ይ <u>က</u>ြင်္န

total lenght 97 - 115 cm total height 108 - 123 cm