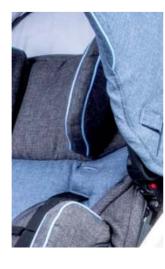

"I GROW WITH YOU" system allows to extend: - the seat depth up to 37 cm - backrest height up to 70 cm (no tools required) Designed to adapt and evolve!

A complete support system consisting of a four independent pairs of pads (head, torso, hips and lateral) guarantees maximum of adjustment possibilities as well as highest comfort and safety during travel.