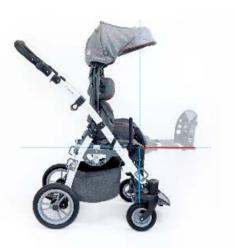

### POLISH MANUFACTURER OF SPECIAL NEEDS STROLLERS

The GRIZZLY special needs stroller is designed for the children who are unable to walk or sit in a correct position as a result of injuries, diseases or motor dysfunctions. The stroller is suitable for children at a height of 85-140 cm and a weight of 45 kg.

Grizzly is equipped with the "I GROW WITH YOU" system that allows for a smooth extension of the backrest height and seat depth as your child grows. Moreover Grizzly offers you a comprehensive stabilization system consisting of adjustable pads at the level of the head, hips and chest – together with a fully adjustable footrest, tilt in space seat and reclining backrest we bring you a stroller that is tailored to fit your child's needs in 100% and will serve for years.

Grizzly is crash tested and it ensures safety while transporting children in specially adapted vehicles.