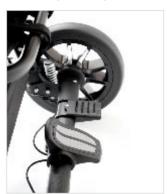

#### **DRIVING SUPPORT**

comfort for the bumpiest journeys

The stroller is equipped with adjustable rear suspension in the rear wheels, swivel front castor wheels with option to lock, central brake and a tilt-foot.