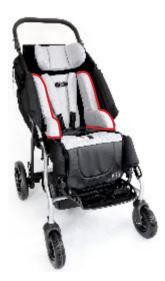

#### POLISH MANUFACTURER OF SPECIAL NEEDS STROLLERS

The Yeti special needs stroller is designed for larger/older children who are unable to walk or sit in a correct position as a result of injuries, diseases or motor dysfunctions. The stroller is suitable for users at a height of 130-175 cm and a weight of 80 kg.

Its heavy-duty construction is equipped with the "I GROW WITH YOU" system (smooth extension of the backrest height and the seat depth as your child grows) and adjustable tension system which allows to adjust the proper upholstery tension both on the seat and the backrest guarantees you a support for many years.

Moreover, Yeti's solid suspension along with a fast folding mechanism, tilted seat, reclining backrest and a wide range of accessories significantly simplify the everyday use irrespective of the weather conditions and time of the year. Modern and practical design is his additional asset.