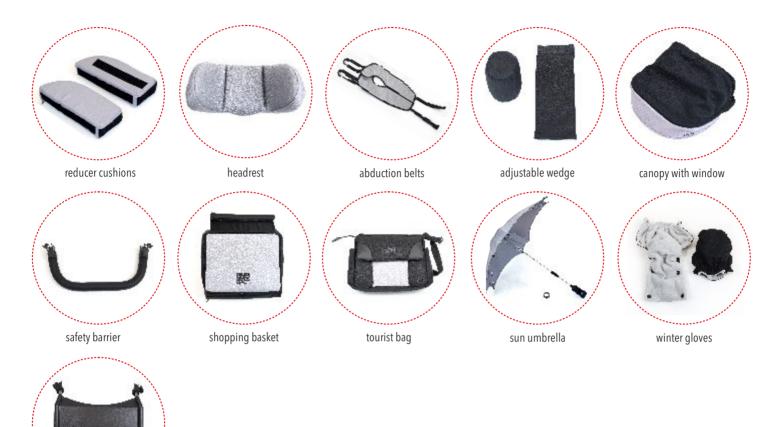

### functional accessories. in practice

### accessories.wide range of equipment

# features. safety and comfort

9,5°-29° 5 positions

**RECLINING BACKREST** 

wide range of adjustments

ADJUSTABLE AND ANGLE TILT FOOTREST simple and quick adjustment

80°-180° 6 positions

reducer cushions

Reducer cushions set consisting of 4 independent velcro pads offers an additional adaptation of the seat interior through simple attaching of the pads at desired position. Easy adjustment of seat width and depth at your fingertips.

"I GROW WITH YOU" system allows to extend: - the seat depth up to 45 cm - backrest height up to 85 cm (tools required) Designed to adapt and evolve!

With a fully adjustable seat and footrest you may quickly alter the stroller into a cozy bed perfect for a short rest or a nap.