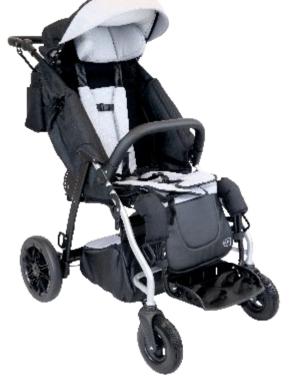

# features. safety and comfort

9,5°-29° 5 positions

**RECLINING BACKREST** 

wide range of adjustments

ADJUSTABLE AND ANGLE TILT FOOTREST simple and quick adjustment

80°-180° 6 positions

reducer cushions

Reducer cushions set consisting of 4 independent velcro pads offers an additional adaptation of the seat interior through simple attaching of the pads at desired position. Easy adjustment of seat width and depth at your fingertips.