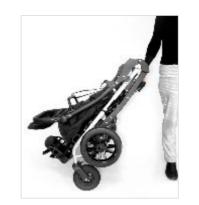

#### FOLDING LIGHTWEIGHT FRAME

ease of storage and transportation

The one-piece construction of YETI stroller allows for a quick and easy folding which facilitates daily use, storage and transport.