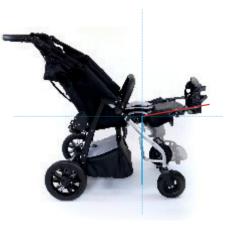

# features. safety and comfort

9,5°-29° 5 positions

**RECLINING BACKREST** 

wide range of adjustments

ADJUSTABLE AND ANGLE TILT FOOTREST simple and quick adjustment

80°-180° 6 positions

reducer cushions

Reducer cushions set consisting of 4 independent velcro pads offers an additional adaptation of the seat interior through simple attaching of the pads at desired position. Easy adjustment of seat width and depth at your fingertips.

"I GROW WITH YOU" system allows to extend: - the seat depth up to 45 cm - backrest height up to 85 cm (tools required) Designed to adapt and evolve!

With a fully adjustable seat and footrest you may quickly alter the stroller into a cozy bed perfect for a short rest or a nap.

I GROW WITH YOU

extensive adjustment options