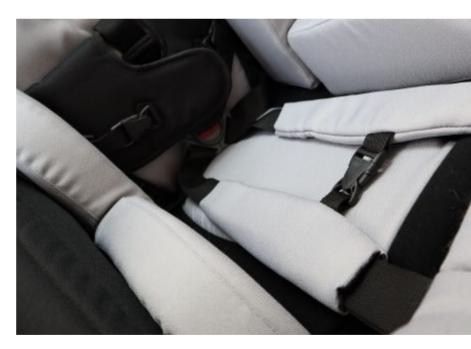

"I GROW WITH YOU" system allows to extend: - the seat depth up to 45 cm - backrest height up to 85 cm (tools required) Designed to adapt and evolve!

With a fully adjustable seat and footrest you may quickly alter the stroller into a cozy bed perfect for a short rest or a nap.

I GROW WITH YOU

extensive adjustment options