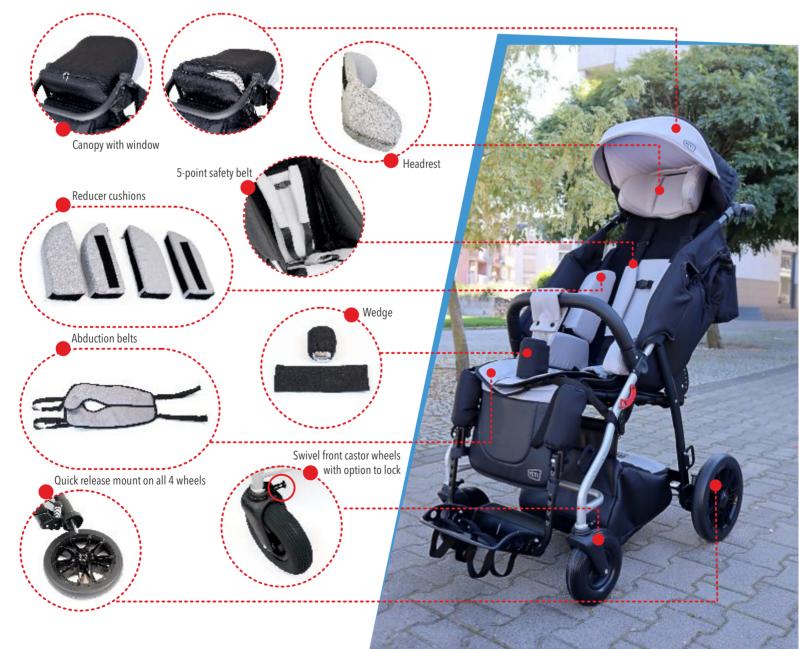

into a cozy bed perfect for a short rest or a nap.

I GROW WITH YOU

extensive adjustment options

#### **WINDSTOPPER** multifunctional upholstery



YETI is equipped with a multifunction windstopper that not only comes in handy during windy conditions but also protects against unnecessary arm movement and limits visual stimulation.

#### FOLDING LIGHTWEIGHT FRAME

ease of storage and transportation



The one-piece construction of YETI stroller allows for a quick and easy folding which facilitates daily use, storage and transport.

#### **DRIVING SUPPORT**

comfort for the bumpiest journeys



The stroller is equipped with adjustable rear suspension in the rear wheels, swivel front castor wheels with option to lock, central brake and a tilt-foot.

### functional accessories. in practice



### accessories.wide range of equipment





### parameters.

#### **TECHNICAL DATA OF A STROLLER READY TO DRIVE**

- seat width 28\* / 43 cm
- 🔄 seat depth 31 45 cm
- 🔔 backrest height 65 85 cm
- 🔈 footrest adjustable within 28,5 43,5 cm 👔
- **b** total weight 24 28,6 kg **b** total lenght 114,5 - 146 cm
  - (b) total height 117 138 cm
    - total width 66 cm

#### **USER PARAMETERS**



dimension after folding: L 110 x W 66 x H 50 cm