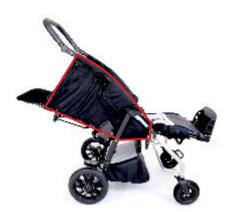

#### **WINDSTOPPER** multifunctional upholstery

YETI is equipped with a multifunction windstopper that not only comes in handy during windy conditions but also protects against unnecessary arm movement and limits visual stimulation.