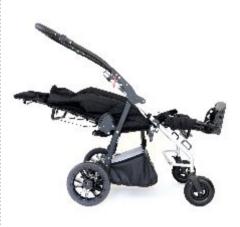

#### **DRIVING SUPPORT**

comfort for the bumpiest journeys

The stroller is equipped with adjustable rear suspension in the rear wheels, swivel front castor wheels with option to lock, central brake and a tilt-foot.