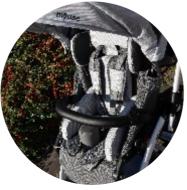

#### STABILIZATION SYSTEM

adjustable pads

The head and torso support consists of two pairs of independent pads that are height, width and angle adjustable. Its wide range of adjustments and simplicity gives you a fast and effective adaptation to the user's individual needs.