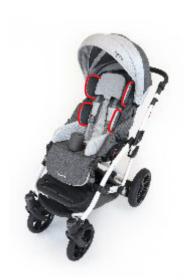

#### STABILIZATION SYSTEM

adjustable pads

The head and torso support consists of two pairs of independent pads that are height, width and angle adjustable. Its wide range of adjustments and simplicity gives you a fast and effective adaptation to the user's individual needs.

Thanks to the backrest tilt and recline feature as well as adjustable torso and head pads you may easily adjust MOUSE to the required position and ensure the user with optimal protection and

The shock-absorbing suspension on all four, large, gel-filled wheels together with the tilt-foot facilitate travel on uneven terrain. Modern and stylish design is an additional advantage of