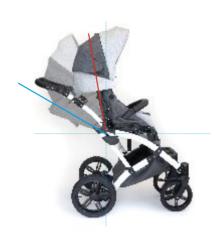

### RECLINING BACKREST

wide range of adjustments

16°-88°

4 positions

#### LYING POSITION

wide range of backrest recline

With a fully adjustable seat and footrest you may quickly alter the stroller into a cozy bed perfect for a short rest or a nap.