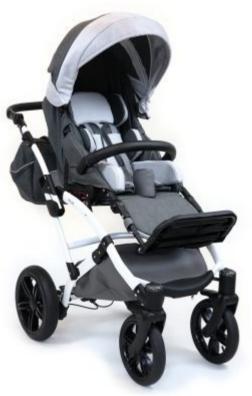

**POLISH MANUFACTURER OF SPECIAL NEEDS STROLLERS** 

The MOUSE special needs stroller is designed for the smallest children who are unable to walk or sit in a correct position as a result of injuries, diseases or motor dysfunctions. The stroller is suitable for children at a height of 80-110 cm and a weight of 30 kg.

Thanks to the backrest tilt and recline feature as well as adjustable torso and head pads you may easily adjust MOUSE to the required position and ensure the user with optimal protection and

The shock-absorbing suspension on all four, large, gel-filled wheels together with the tilt-foot facilitate travel on uneven terrain. Modern and stylish design is an additional advantage of