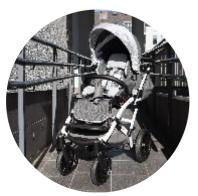

**POLISH MANUFACTURER OF SPECIAL NEEDS STROLLERS** 

The MOUSE special needs stroller is designed for the smallest children who are unable to walk or sit in a correct position as a result of injuries, diseases or motor dysfunctions. The stroller is suitable for children at a height of 80-110 cm and a weight of 30 kg.

Thanks to the backrest tilt and recline feature as well as adjustable torso and head pads you may easily adjust MOUSE to the required position and ensure the user with optimal protection and

The shock-absorbing suspension on all four, large, gel-filled wheels together with the tilt-foot facilitate travel on uneven terrain. Modern and stylish design is an additional advantage of