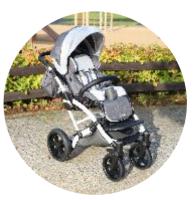

#### LYING POSITION

wide range of backrest recline

With a fully adjustable seat and footrest you may quickly alter the stroller into a cozy bed perfect for a short rest or a nap.