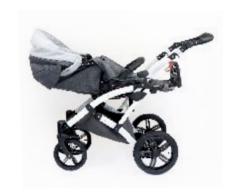

#### LYING POSITION

wide range of backrest recline

With a fully adjustable seat and footrest you may quickly alter the stroller into a cozy bed perfect for a short rest or a nap.