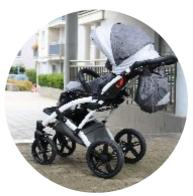

#### **REVERSIBLE SEAT**

arrange your travel easily

The design of the stroller allows you to easily rotate the seat opposite to the driving direction. Thanks to this feature you can keep an eye on your child all the time