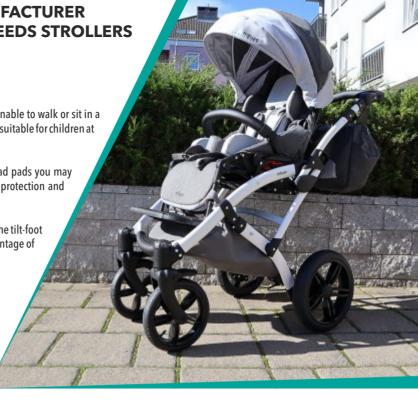

**POLISH MANUFACTURER OF SPECIAL NEEDS STROLLERS** 

The MOUSE special needs stroller is designed for the smallest children who are unable to walk or sit in a correct position as a result of injuries, diseases or motor dysfunctions. The stroller is suitable for children at a height of 80-110 cm and a weight of 30 kg.

Thanks to the backrest tilt and recline feature as well as adjustable torso and head pads you may easily adjust MOUSE to the required position and ensure the user with optimal protection and

The shock-absorbing suspension on all four, large, gel-filled wheels together with the tilt-foot facilitate travel on uneven terrain. Modern and stylish design is an additional advantage of