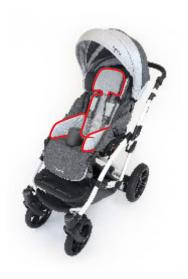

#### STABILIZATION SYSTEM

adjustable pads

The head and torso support consists of two pairs of independent pads that are height, width and angle adjustable. Its wide range of adjustments and simplicity gives you a fast and effective adaptation to the user's individual needs.