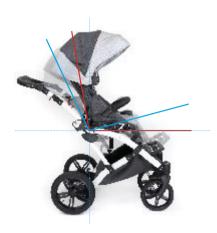

# features. safety and comfort

**TILT IN SPACE SEAT** 

simple mechanism

8°-23°

4 positions

### RECLINING BACKREST

wide range of adjustments

16°-88°

4 positions

## ADJUSTABLE AND ANGLE TILT FOOTREST

simple and quick adjustment

84°- 173°

6 positions