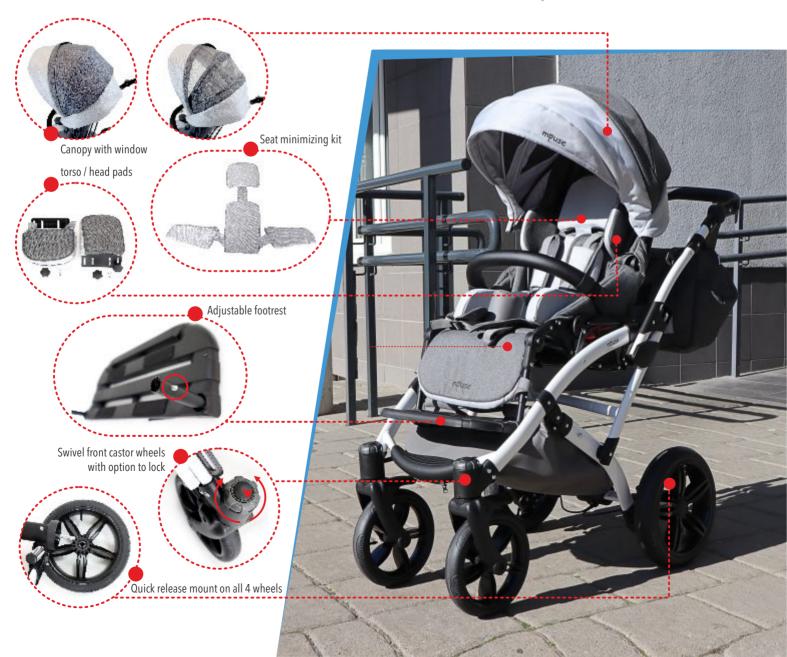

#### **SEAT MINIMIZING KIT**

reducing insert

The SEAT MINIMIZING KIT in MOUSE is a comfortable, one-peace insert that allows you to reduce both width and depth of the seat.

#### STABILIZATION SYSTEM

adjustable pads

The head and torso support consists of two pairs of independent pads that are height, width and angle adjustable. Its wide range of adjustments and simplicity gives you a fast and effective adaptation to the user's individual needs.

#### **DRIVING SUPPORT**

comfort for the bumpiest journeys

The stroller is equipped with a shock-absorbing suspension on all four wheels and an adjustable rear suspension in the rear wheels, swivel front castor wheels with option to lock, central brake and at later to the strong stron