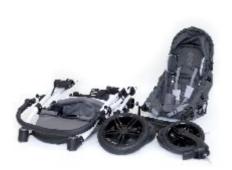

#### **FOLDING LIGHTWEIGHT FRAME**

ease of storage, transportation and dismantling

The construction of main elements allows you to dismantle Mouse into 3 separate units (frame, seat and wheels).