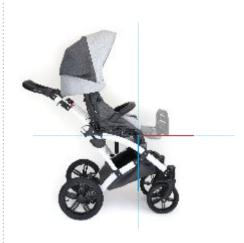

#### **REVERSIBLE SEAT**

arrange your travel easily

The design of the stroller allows you to easily rotate the seat opposite to the driving direction. Thanks to this feature you can keep an eye on your child all the time