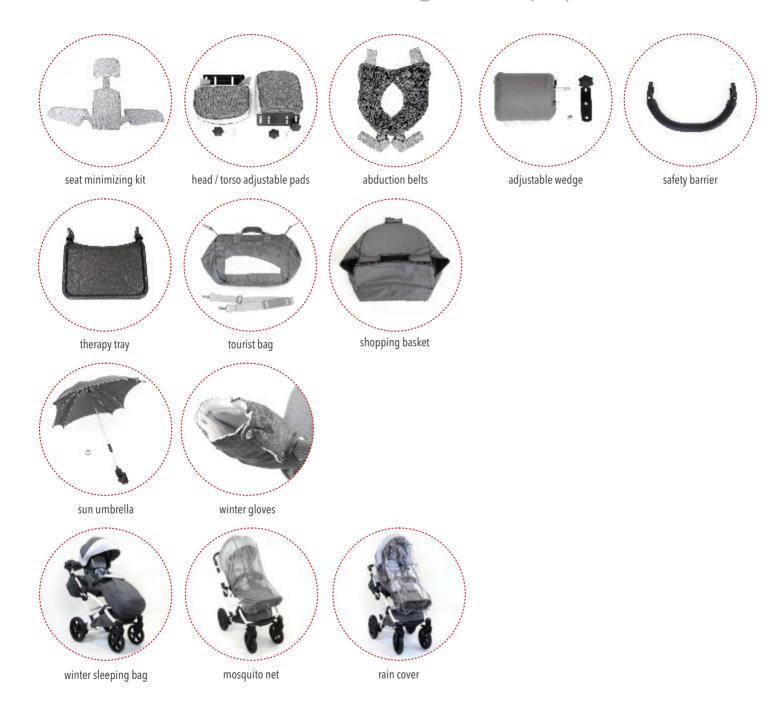

#### **SEAT MINIMIZING KIT**

reducing insert

The SEAT MINIMIZING KIT in MOUSE is a comfortable, one-peace insert that allows you to reduce both width and depth of the seat.

#### STABILIZATION SYSTEM

adjustable pads

The head and torso support consists of two pairs of independent pads that are height, width and angle adjustable. Its wide range of adjustments and simplicity gives you a fast and effective adaptation to the user's individual needs.