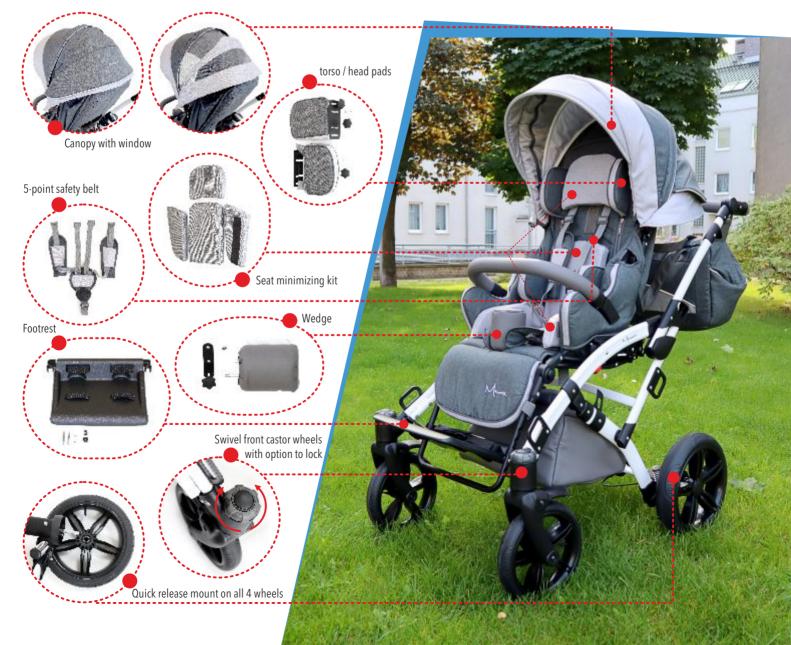

# features. safety and comfort

**TILT IN SPACE SEAT** 

simple mechanism wide range of adjustments simple and quick adjustment 64°-180° 5.5°-21.5° 4 positions 8°-86° 4 positions 5 positions **STABILIZATION SYSTEM** LYING POSITION **SEAT MINIMIZING KIT** reducing inserts adjustable pads wide range of backrest recline

**RECLINING BACKREST** 

The SEAT MINIMIZING KIT in MEWA is a set of 4 comfortable, independent inserts that allows you to reduce both width and depth of the seat.

The head and torso support consists of two pairs of independent pads that are height, width and angle adjustable. Its wide range of adjustments and simplicity gives you a fast and effective adaptation to the user's individual needs.

**ADJUSTABLE** 

AND ANGLE TILT FOOTREST

With a fully adjustable seat and footrest you may quickly alter the stroller into a cozy bed perfect for a short rest or a nap.

**REVERSIBLE SEAT** arrange your travel easily

#### **DRIVING SUPPORT** comfort for the bumpiest journeys

The design of the stroller allows you to easily rotate the seat opposite to the driving direction. Thanks to this feature you can keep an eye on your child all the time.

The construction of main elements allows you to dismantle MEWA into 3 separate units (frame, seat and wheels).

The stroller is equipped with a shock-absorbing suspension on all four wheels and an adjustable rear suspension in the rear wheels, swivel front castor wheels with option to lock, central brake and a tilt-foot.