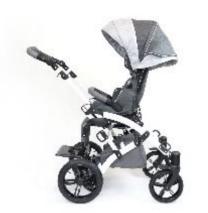

#### **DRIVING SUPPORT** comfort for the bumpiest journeys

The design of the stroller allows you to easily rotate the seat opposite to the driving direction. Thanks to this feature you can keep an eye on your child all the time.