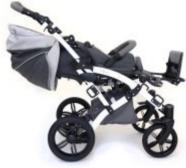

The shock-absorbing suspension on all four, large, gel-filled wheels together with the tilt-foot facilitate travel on uneven terrain. Modern and stylish design is an additional advantage of this stroller.

The construction of main elements allows you to dismantle MEWA into 3 separate units (frame, seat and wheels).

The stroller is equipped with a shock-absorbing suspension on all four wheels and an adjustable rear suspension in the rear wheels, swivel front castor wheels with option to lock, central brake and a tilt-foot.