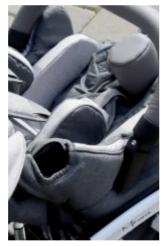

# features. safety and comfort

**TILT IN SPACE SEAT** 

simple mechanism wide range of adjustments simple and quick adjustment 64°-180° 5.5°-21.5° 4 positions 8°-86° 4 positions 5 positions **STABILIZATION SYSTEM** LYING POSITION **SEAT MINIMIZING KIT** reducing inserts adjustable pads wide range of backrest recline

**RECLINING BACKREST** 

The SEAT MINIMIZING KIT in MEWA is a set of 4 comfortable, independent inserts that allows you to reduce both width and depth of the seat.

The head and torso support consists of two pairs of independent pads that are height, width and angle adjustable. Its wide range of adjustments and simplicity gives you a fast and effective adaptation to the user's individual needs.