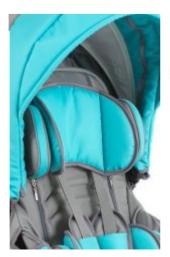

**RECLINING BACKREST** 

The SEAT MINIMIZING KIT in MEWA is a set of 4 comfortable, independent inserts that allows you to reduce both width and depth of the seat.

The head and torso support consists of two pairs of independent pads that are height, width and angle adjustable. Its wide range of adjustments and simplicity gives you a fast and effective adaptation to the user's individual needs.