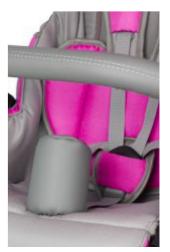

**RECLINING BACKREST** 

The SEAT MINIMIZING KIT in MEWA is a set of 4 comfortable, independent inserts that allows you to reduce both width and depth of the seat.

The head and torso support consists of two pairs of independent pads that are height, width and angle adjustable. Its wide range of adjustments and simplicity gives you a fast and effective adaptation to the user's individual needs.