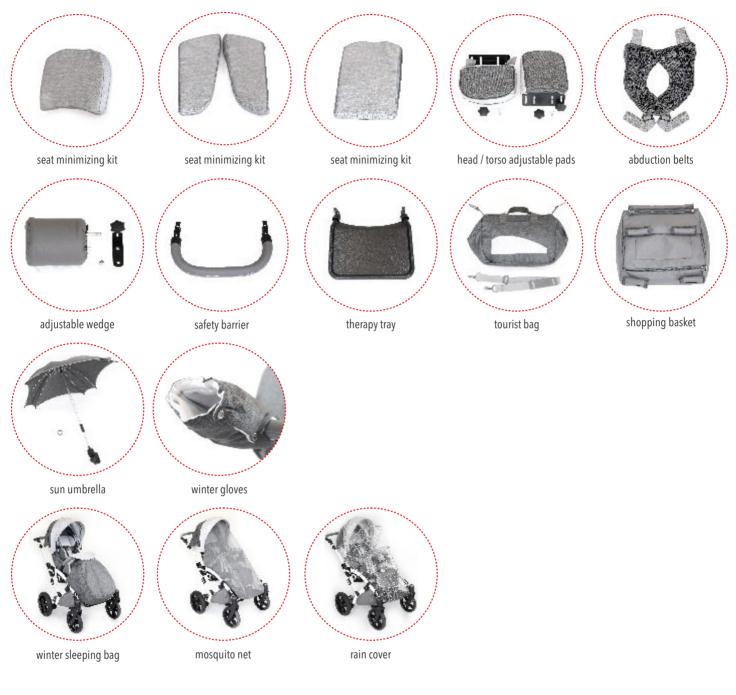

oller into a cozy bed perfect for a short rest or a nap.

**REVERSIBLE SEAT** arrange your travel easily



ease of storage, transportation and dismantling

#### **DRIVING SUPPORT** comfort for the bumpiest journeys



The design of the stroller allows you to easily rotate the seat opposite to the driving direction. Thanks to this feature you can keep an eye on your child all the time.



The construction of main elements allows you to dismantle MEWA into 3 separate units (frame, seat and wheels).



The stroller is equipped with a shock-absorbing suspension on all four wheels and an adjustable rear suspension in the rear wheels, swivel front castor wheels with option to lock, central brake and a tilt-foot.

# functional accessories. in practice



### accessories.wide range of equipment



### parameters.

### **TECHNICAL DATA OF A STROLLER READY TO DRIVE**

- 👤 seat width 25\* / 32 cm
- 🔄 seat depth 24\* / 28 cm
- 🔔 backrest height 62 cm
- So footrest adjustable within 17 32 cm
- 💼 total weight 20 28 kg
- by total lenght 94 126 cm
- 👞 total height 124 129 cm
- total width 65 cm

### **USER PARAMETERS**



dimension after folding: frame L 84 x W 64 x H 26 cm / seat L 88 x W 43 x H 42 cm

\* with seat minimizing kit