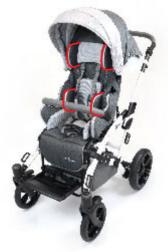

# features. safety and comfort

**TILT IN SPACE SEAT** 

simple mechanism wide range of adjustments simple and quick adjustment 64°-180° 5.5°-21.5° 4 positions 8°-86° 4 positions 5 positions **STABILIZATION SYSTEM** LYING POSITION **SEAT MINIMIZING KIT** reducing inserts adjustable pads wide range of backrest recline

**RECLINING BACKREST** 

The SEAT MINIMIZING KIT in MEWA is a set of 4 comfortable, independent inserts that allows you to reduce both width and depth of the seat.

The head and torso support consists of two pairs of independent pads that are height, width and angle adjustable. Its wide range of adjustments and simplicity gives you a fast and effective adaptation to the user's individual needs.