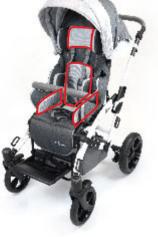

# features. safety and comfort

**TILT IN SPACE SEAT** 

simple mechanism wide range of adjustments simple and quick adjustment 64°-180° 5.5°-21.5° 4 positions 8°-86° 4 positions 5 positions **STABILIZATION SYSTEM** LYING POSITION **SEAT MINIMIZING KIT** reducing inserts adjustable pads wide range of backrest recline

**RECLINING BACKREST** 

The SEAT MINIMIZING KIT in MEWA is a set of 4 comfortable, independent inserts that allows you to reduce both width and depth of the seat.

The head and torso support consists of two pairs of independent pads that are height, width and angle adjustable. Its wide range of adjustments and simplicity gives you a fast and effective adaptation to the user's individual needs.