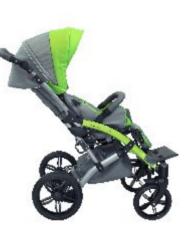

## colour options.

**UPHOLSTERY** synthetic **FRAME** spray painted / glossy

**UPHOLSTERY** synthetic FF sp

**UPHOLSTERY** synthetic

**FRAME** spray painted / glossy

**UPHOLSTERY** synthetic

**FRAME** spray painted / glossy

#### **DRIVING SUPPORT** comfort for the bumpiest journeys

The design of the stroller allows you to easily rotate the seat opposite to the driving direction. Thanks to this feature you can keep an eye on your child all the time.

The construction of main elements allows you to dismantle MEWA into 3 separate units (frame, seat and wheels).

The stroller is equipped with a shock-absorbing suspension on all four wheels and an adjustable rear suspension in the rear wheels, swivel front castor wheels with option to lock, central brake and a tilt-foot.