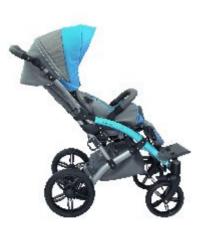

### POLISH MANUFACTURER OF SPECIAL NEEDS STROLLERS

The MEWA special needs stroller is designed for children who are unable to walk or sit in a correct position as a result of injuries, diseases or motor dysfunctions. The stroller is suitable for children at a height of 90-125 cm and a weight of 40 kg.

Thanks to the backrest tilt and recline feature as well as adjustable torso and head pads you may easily adjust MEWA to the required position and ensure the user with optimal protection and stability.

The shock-absorbing suspension on all four, large, gel-filled wheels together with the tilt-foot facilitate travel on uneven terrain. Modern and stylish design is an additional advantage of this stroller.