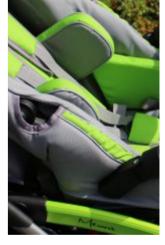

# features. safety and comfort

**TILT IN SPACE SEAT** 

simple mechanism wide range of adjustments simple and quick adjustment 64°-180° 5.5°-21.5° 4 positions 8°-86° 4 positions 5 positions **STABILIZATION SYSTEM** LYING POSITION **SEAT MINIMIZING KIT** reducing inserts adjustable pads wide range of backrest recline

**RECLINING BACKREST** 

The SEAT MINIMIZING KIT in MEWA is a set of 4 comfortable, independent inserts that allows you to reduce both width and depth of the seat.

The head and torso support consists of two pairs of independent pads that are height, width and angle adjustable. Its wide range of adjustments and simplicity gives you a fast and effective adaptation to the user's individual needs.