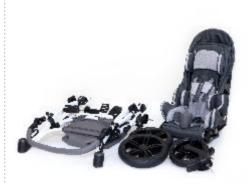

The construction of main elements allows you to dismantle MEWA into 3 separate units (frame, seat and wheels).

The stroller is equipped with a shock-absorbing suspension on all four wheels and an adjustable rear suspension in the rear wheels, swivel front castor wheels with option to lock, central brake and a tilt-foot.

# functional accessories. in practice

### accessories.wide range of equipment