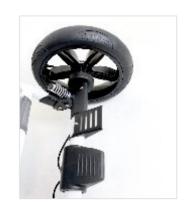

The shock-absorbing suspension on all four, large, gel-filled wheels together with the tilt-foot facilitate travel on uneven terrain. Modern and stylish design is an additional advantage of this stroller.

The construction of main elements allows you to dismantle MEWA into 3 separate units (frame, seat and wheels).

The stroller is equipped with a shock-absorbing suspension on all four wheels and an adjustable rear suspension in the rear wheels, swivel front castor wheels with option to lock, central brake and a tilt-foot.