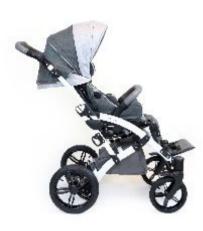

### POLISH MANUFACTURER OF SPECIAL NEEDS STROLLERS

The MEWA special needs stroller is designed for children who are unable to walk or sit in a correct position as a result of injuries, diseases or motor dysfunctions. The stroller is suitable for children at a height of 90-125 cm and a weight of 40 kg.

Thanks to the backrest tilt and recline feature as well as adjustable torso and head pads you may easily adjust MEWA to the required position and ensure the user with optimal protection and stability.

The shock-absorbing suspension on all four, large, gel-filled wheels together with the tilt-foot facilitate travel on uneven terrain. Modern and stylish design is an additional advantage of this stroller.