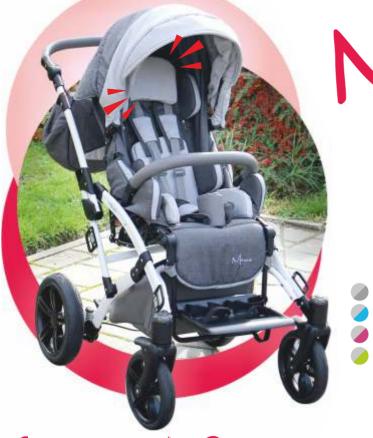

# trusted support www.yday

The MEWA - special purpose stroller is designed for children who are unable to walk or sit in the correct position as a result of injury or another condition.

With adjustable pads, the backrest can be optimized to the child's needs and will provide the right security. Large wheels (gel-filled or pumped), with shock absorbers of rear as well as front wheels, facilitate comfortable travel on uneven ground.

the stroller offers a high seat comfort thanks to tilt in space and recline - so-called CRADLE, which will help you to put the child in the right position, making sure that the pressure is

Mewa is also fitted with a table that can be used for feeding, exercising or playing. Abduction belts stabilize the pelvis and secure the child from sliding out of the buggy.