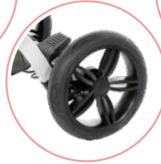

# trusted support www.yday

The MEWA - special purpose stroller is designed for children who are unable to walk or sit in the correct position as a result of injury or another condition.

With adjustable pads, the backrest can be optimized to the child's needs and will provide the right security. Large wheels (gel-filled or pumped), with shock absorbers of rear as well as front wheels, facilitate comfortable travel on uneven ground.

## a wide range of equipment

**SEAT MINIMIZING KIT FIVE-POINT SAFETY BELTS** 

RAINCOVER MOSOUITO NET

ADJUSTABLE CANOPY WITH

WINDOW

SHOCK ABSORBERS FOR WHEELS **CENTRAL BREAK** DIRECTIONAL LOCK OF FRONT WHEELS