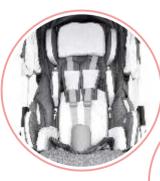

### SEAT MINIMIZING KIT wide range of additional accessories

A set of 4 separate, specially designed pads allows to perfectly adjust the stroller to the user needs. Additionally a variety of additional accessories considerably enhances user comfort create and enjoy your own set!