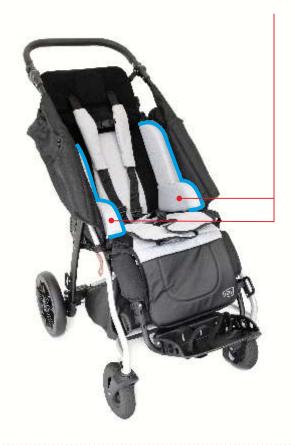

## **YETI - extensive adjustment options**

MyWam®

The seat minimizing kit, consisting of 4 independent velcro pads offers an additional adaptation of the seat interior through simple attaching of the pads at desired position. Easy adjustment of seat width and depth at your fingertips

Adjustable seat depth (up to 45 cm!) and backrest length (up to 85 cm!) immensely increase the scope of possible regulation customizing the size of the stroller to fit older children's needs. You may also lower the footrest up to 44 cm!