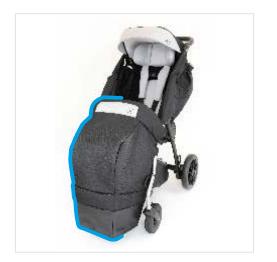

### **YETI - comfort and safety**

Multiple stage tension system of a backrest allows for the most individual and complex adjustment. Core of the system is based on extremely durable velcro straps.

Yeti is equipped with adjustable windstopper that will come in handy during worse weather conditions.