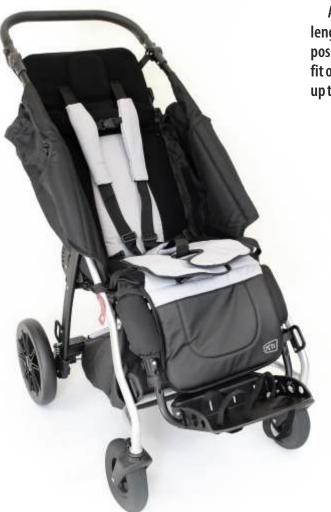

We proudly present you our new special needs stroller — Yeti; a meticulously designed response to the needs of the older children at weight up to 75 kg. Its solid construction and a wide range of adjustment allow to meet user's moderate needs at the highest possible level.

Adjustable seat depth (up to 45 cm!) and backrest length (up to 85 cm!) immensely increase the scope of possible regulation customizing the size of the stroller to fit older children's needs. You may also lower the footrest up to 44 cm!