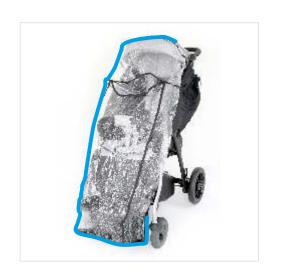

# **Create your own YETI look!**

Like every other our stroller, Yeti comes with a wide range of additional accessories. Various weather conditions? Yeti is prepared for the worst and the best!

Although he comes from wilderness, Yeti lends you his helping hand offering you a various accessories useful in a normal, daily routine.