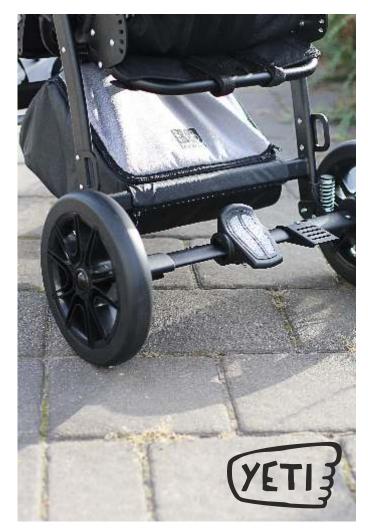

Adjustable seat depth (up to 45 cm!) and backrest length (up to 85 cm!) immensely increase the scope of possible regulation customizing the size of the stroller to fit older children's needs. You may also lower the footrest up to 44 cm!