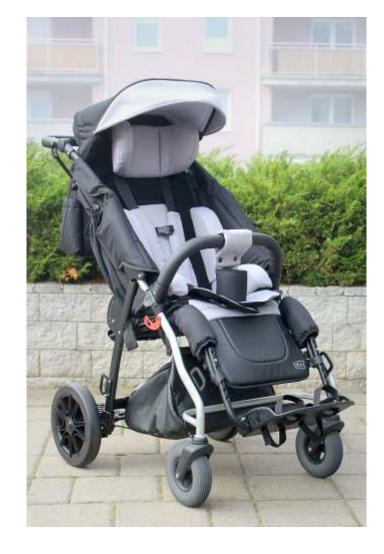

We proudly present you our new special needs stroller — Yeti; a meticulously designed response to the needs of the older children at weight up to 75 kg. Its solid construction and a wide range of adjustment allow to meet user's moderate needs at the highest possible level.

#### **USER PARAMETERS**

🙀 maximum weight: 75 kg

height: 130 - 175 cm

weight /with accessories/: 27,5 kg

length: 120 cm

height: 134 cm

width: 66 cm

\* with regulation inserts