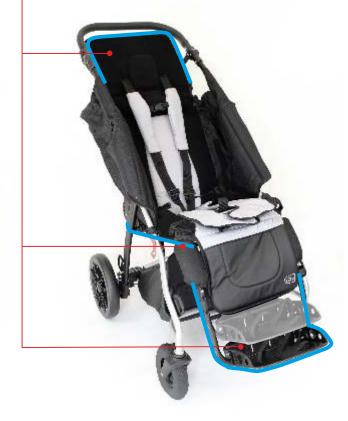

Adjustable seat depth (up to 45 cm!) and backrest length (up to 85 cm!) immensely increase the scope of possible regulation customizing the size of the stroller to fit older children's needs. You may also lower the footrest up to 44 cm!

### **YETI - comfort and safety**

Multiple stage tension system of a backrest allows for the most individual and complex adjustment. Core of the system is based on extremely durable velcro straps.

Yeti is equipped with adjustable windstopper that will come in handy during worse weather conditions.