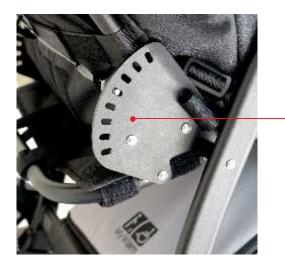

## **YETI - extensive adjustment options**

MyWam®

The seat minimizing kit, consisting of 4 independent velcro pads offers an additional adaptation of the seat interior through simple attaching of the pads at desired position. Easy adjustment of seat width and depth at your fingertips