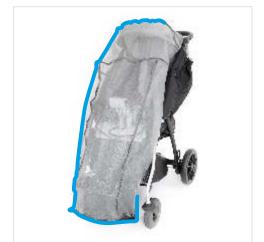

# **Create your own YETI look!**

Like every other our stroller, Yeti comes with a wide range of additional accessories. Various weather conditions? Yeti is prepared for the worst and the best!

Although he comes from wilderness, Yeti lends you his helping hand offering you a various accessories useful in a normal, daily routine.