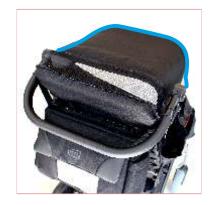

### **YETI - comfort and safety**

Multiple stage tension system of a backrest allows for the most individual and complex adjustment. Core of the system is based on extremely durable velcro straps.

Yeti is equipped with adjustable windstopper that will come in handy during worse weather conditions.