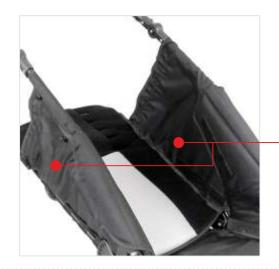

## **YETI - extensive adjustment options**

MyWam®

The seat minimizing kit, consisting of 4 independent velcro pads offers an additional adaptation of the seat interior through simple attaching of the pads at desired position. Easy adjustment of seat width and depth at your fingertips