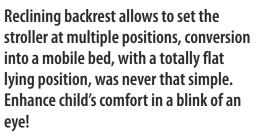

### **YETI - comfort and safety**

Multiple stage tension system of a backrest allows for the most individual and complex adjustment. Core of the system is based on extremely durable velcro straps.

Yeti is equipped with adjustable windstopper that will come in handy during worse weather conditions.