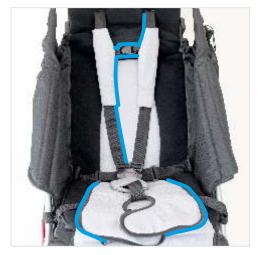

## **YETI - extensive adjustment options**

MyWam®

The seat minimizing kit, consisting of 4 independent velcro pads offers an additional adaptation of the seat interior through simple attaching of the pads at desired position. Easy adjustment of seat width and depth at your fingertips

### **YETI - comfort and safety**

Multiple stage tension system of a backrest allows for the most individual and complex adjustment. Core of the system is based on extremely durable velcro straps.

Yeti is equipped with adjustable windstopper that will come in handy during worse weather conditions.