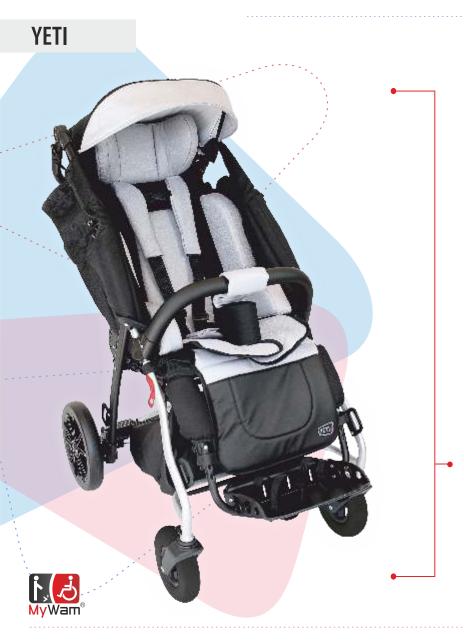

We proudly present you our new special needs stroller — Yeti; a meticulously designed response to the needs of the older children at weight up to 75 kg. Its solid construction and a wide range of adjustment allow to meet user's moderate needs at the highest possible level.

#### **TECHNICAL SPECIFICATIONS**

**!** seat width: 31\*/43 cm

backrest width: 30\*/42 cm

**L** seat depth: 31 - 45 cm

backrest height: 65 - 85 cm

footrest adjustment: 29 - 44 cm

#### **USER PARAMETERS**

🙀 maximum weight: 75 kg

height: 130 - 175 cm

weight /with accessories/: 27,5 kg

length: 120 cm

height: 134 cm

width: 66 cm

\* with regulation inserts