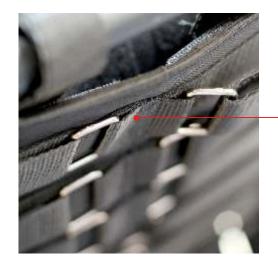

### **YETI - comfort and safety**

Multiple stage tension system of a backrest allows for the most individual and complex adjustment. Core of the system is based on extremely durable velcro straps.

Yeti is equipped with adjustable windstopper that will come in handy during worse weather conditions.