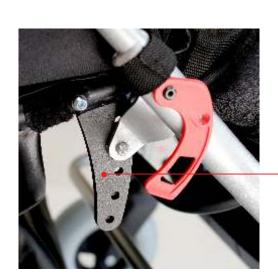

Adjustable seat depth (up to 45 cm!) and backrest length (up to 85 cm!) immensely increase the scope of possible regulation customizing the size of the stroller to fit older children's needs. You may also lower the footrest up to 44 cm!