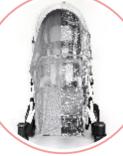

### POLISH MANUFACTURER OF SPECIAL NEEDS STROLLERS

THAT GROW WITH THE CHILD

www.mywam.eu

The MOUSE is a special purpose stroller designed for children who are unable to walk or sit in the correct position as a result of injury or another condition.

With adjustable pads, the backrest can be optimized to the child's needs and will provide the right security. Large wheels (gel-filled or pumped), with shock absorbers of rear as well as front wheels, facilitate comfortable travel on uneven ground.

The stroller offers a high seat comfort thanks to tilt in space and recline (so-called "cradle"), which will help you to put the child in the right position, making sure that the pressure is distributed evenly.