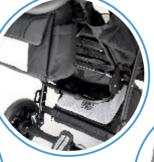

### why MOUSE?

Reducer cushion

child.

This insert allows to adjust internal dimension of the seat (depth and width) to maximise comfort and safety of the 2 Reversible seat

The construction of the stroller allows to easily rotate the seat opposite to the driving direction.

Adjust the backrest to lying position

Thanks to a variety of possible adjustments you can transform a regular stroller into a safe and cosy place for a nap.

Foldable frame and removable seat

The construction of main elements of the stroller allows to disassemble it into 2 separate units (frame and seat) - you may easily pack the stroller even into the smallest car trunk.