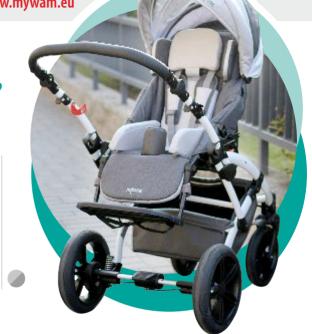

### POLISH MANUFACTURER OF SPECIAL NEEDS STROLLERS

THAT GROW WITH THE CHILD

www.mywam.eu

The MOUSE is a special purpose stroller designed for children who are unable to walk or sit in the correct position as a result of injury or another condition.

With adjustable pads, the backrest can be optimized to the child's needs and will provide the right security. Large wheels (gel-filled or pumped), with shock absorbers of rear as well as front wheels, facilitate comfortable travel on uneven ground.

The stroller offers a high seat comfort thanks to tilt in space and recline (so-called "cradle"), which will help you to put the child in the right position, making sure that the pressure is distributed evenly.