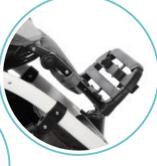

Grizzly allows you to easily rotate the seat opposite to the direction of travel. It offers you the so-called CRADLE (tilt in space and recline) — possibility of quick and simple adjustment of the angle of both the seat and the backrest. Moreover, Grizzly is equipped with pedal for lifting allowing to effortlessly lean back the stroller and easily drive up any curbs or stairs.