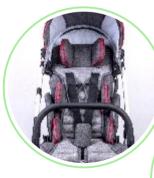

With adjustable pads, the backrest can be optimized to the child's needs and will provide the right security. Large wheels (gel-filled or pumped), with shock absorbers of rear as well as front wheels, facilitate comfortable travel on uneven ground.

The stroller offers a high seat comfort thanks to tilt in space and recline (so-called "cradle"), which will help you to put the child in the right position, making sure that the pressure is distributed evenly.

### a wide range of equipment

**FIVE-POINT SAFETY BELTS** ADJUSTABLE PADS REDUCER CUSHION

THERAPEUTIC TABLE

SHOCK ABSORBERS FOR WHEELS **CENTRAL BREAK** DIRECTIONAL LOCK OF FRONT WHEELS

FOLDING AND ADJUSTABLE