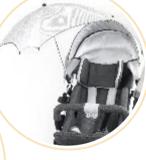

### CRADLE function - INCREDIBLY ERGONOMIC

The stroller offers a practical function of tilting the seat together with backrest giving your child safe and the most ergonomic position during any travel.

Grizzly allows you to easily rotate the seat opposite to the direction of travel. It offers you the so-called CRADLE (tilt in space and recline) — possibility of quick and simple adjustment of the angle of both the seat and the backrest. Moreover, Grizzly is equipped with pedal for lifting allowing to effortlessly lean back the stroller and easily drive up any curbs or stairs.

The stroller offers a practical function of tilting the seat together with backrest giving your child safe and the most ergonomic position during any travel.

3 positively CRASH TESTED

Positive crash test results allow Grizzly (the whole stroller) to be used as a seat in vehicles specially adapted for transporting persons with disabilities.