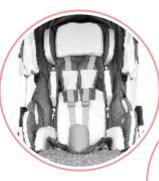

With adjustable pads, the backrest can be optimized to the child's needs and will provide the right security. Large wheels (gel-filled or pumped), with shock absorbers of rear as well as front wheels, facilitate comfortable travel on uneven ground.

The stroller offers a high seat comfort thanks to tilt in space and recline (so-called "cradle"), which will help you to put the child in the right position, making sure that the pressure is distributed evenly.

### why MOUSE?

Reducer cushion

child.

This insert allows to adjust internal dimension of the seat (depth and width) to maximise comfort and safety of the 2 Reversible seat

The construction of the stroller allows to easily rotate the seat opposite to the driving direction.