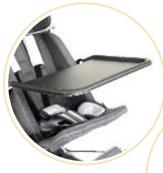

Mewa is also fitted with a table that can be used for feeding, exercising or playing. Abduction belts stabilize the pelvis and secure the child from sliding out of the buggy.

## a wide range of equipment

THERAPEUTIC TABLE

RAINCOVER MOSOUITO NET

SHOCK ABSORBERS FOR ALL WHEELS

ADJUSTABLE CANOPY WITH WINDOW

SUNSHADE