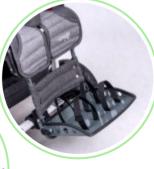

# trusted support

The MEWA - special purpose stroller is designed for children who are unable to walk or sit in the correct position as a result of injury or another condition.

With adjustable pads, the backrest can be optimized to the child's needs and will provide the right security. Large wheels (gel-filled or pumped), with shock absorbers of rear as well as front wheels, facilitate comfortable travel on uneven ground.

the stroller offers a high seat comfort thanks to tilt in space and recline - so-called CRADLE, which will help you to put the child in the right position, making sure that the pressure is distributed evenly.

Mewa is also fitted with a table that can be used for feeding, exercising or playing. Abduction belts stabilize the pelvis and secure the child from sliding out of the buggy.