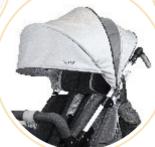

# trusted support

The MEWA - special purpose stroller is designed for children who are unable to walk or sit in the correct position as a result of injury or another condition.

With adjustable pads, the backrest can be optimized to the child's needs and will provide the right security. Large wheels (gel-filled or pumped), with shock absorbers of rear as well as front wheels, facilitate comfortable travel on uneven ground.

the stroller offers a high seat comfort thanks to tilt in space and recline - so-called CRADLE, which will help you to put the child in the right position, making sure that the pressure is distributed evenly.

Mewa is also fitted with a table that can be used for feeding, exercising or playing. Abduction belts stabilize the pelvis and secure the child from sliding out of the buggy.