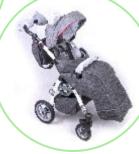

### POLISH MANUFACTURER OF SPECIAL NEEDS STROLLERS

THAT GROW WITH THE CHILD

www.mywam.eu

The MOUSE is a special purpose stroller designed for children who are unable to walk or sit in the correct position as a result of injury or another condition.

With adjustable pads, the backrest can be optimized to the child's needs and will provide the right security. Large wheels (gel-filled or pumped), with shock absorbers of rear as well as front wheels, facilitate comfortable travel on uneven ground.

The stroller offers a high seat comfort thanks to tilt in space and recline (so-called "cradle"), which will help you to put the child in the right position, making sure that the pressure is distributed evenly.