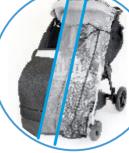

### POLISH MANUFACTURER OF SPECIAL NEEDS STROLLERS

THAT GROW WITH THE CHILD

www.mywam.eu

The MOUSE is a special purpose stroller designed for children who are unable to walk or sit in the correct position as a result of injury or another condition.

With adjustable pads, the backrest can be optimized to the child's needs and will provide the right security. Large wheels (gel-filled or pumped), with shock absorbers of rear as well as front wheels, facilitate comfortable travel on uneven ground.

The stroller offers a high seat comfort thanks to tilt in space and recline (so-called "cradle"), which will help you to put the child in the right position, making sure that the pressure is distributed evenly.