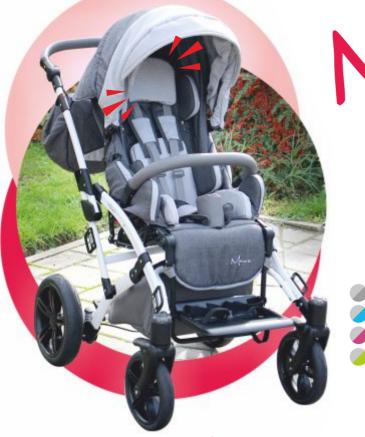

### POLISH MANUFACTURER OF SPECIAL NEEDS STROLLERS

THAT GROW WITH THE CHILD

www.mywam.eu

The MOUSE is a special purpose stroller designed for children who are unable to walk or sit in the correct position as a result of injury or another condition.

With adjustable pads, the backrest can be optimized to the child's needs and will provide the right security. Large wheels (gel-filled or pumped), with shock absorbers of rear as well as front wheels, facilitate comfortable travel on uneven ground.

The stroller offers a high seat comfort thanks to tilt in space and recline (so-called "cradle"), which will help you to put the child in the right position, making sure that the pressure is distributed evenly.