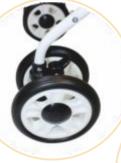

With adjustable pads, the backrest can be optimized to the child's needs and will provide the right security. Large wheels (gel-filled or pumped), with shock absorbers of rear as well as front wheels, facilitate comfortable travel on uneven ground.

### a wide range of equipment

**FIVE-POINT SAFETY BELTS** ADJUSTABLE PADS REDUCER CUSHION

THERAPEUTIC TABLE

SHOCK ABSORBERS FOR WHEELS **CENTRAL BREAK** DIRECTIONAL LOCK OF FRONT WHEELS

FOLDING AND ADJUSTABLE