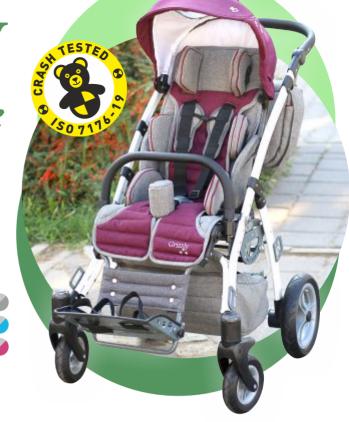

# trusted support

GRIZZLY is designed for children with various motor dysfunctions and disease entities in result of which movement is significantly hindered or even impossible. This stroller is suitable for children at a height of 85 - 140 cm and a weight of 43 kg.

It is equipped with a comprehensive stabilization system at the level of the head, chest and hips - a system of pads adjustable both in height, width, depth, and at an angle. The width and depth of the seat and the height of the backrest are also adjustable, thanks to which the wheelchair grows with the child - RZTsystem (I grow when you do).

Grizzly allows you to easily rotate the seat opposite to the direction of travel. It offers you the so-called CRADLE (tilt in space and recline) — possibility of quick and simple adjustment of the angle of both the seat and the backrest. Moreover, Grizzly is equipped with pedal for lifting allowing to effortlessly lean back the stroller and easily drive up any curbs or stairs.

The stroller offers a practical function of tilting the seat together with backrest giving your child safe and the most ergonomic position during any travel.

3 positively CRASH TESTED

Positive crash test results allow Grizzly (the whole stroller) to be used as a seat in vehicles specially adapted for transporting persons with disabilities.